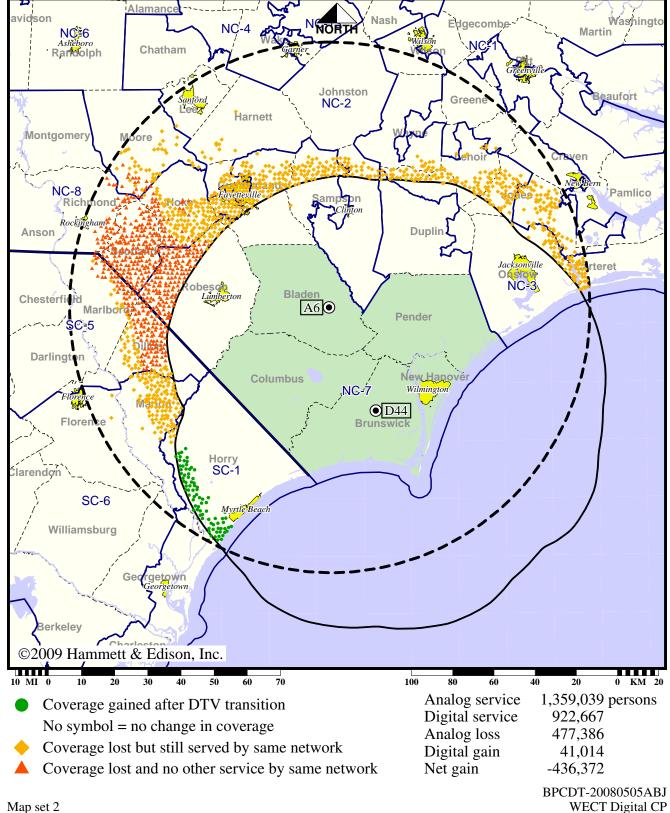

### TV Station WECT • Analog Channel 6, DTV Channel 44 • Wilmington, NC

### **Approved Post-Transition Operation: Granted Construction Permit**

Digital CP (solid): 710 kW ERP at 590 m HAAT, Network: NBC vs. Analog (dashed): 100 kW ERP at 588 m HAAT, Network: NBC