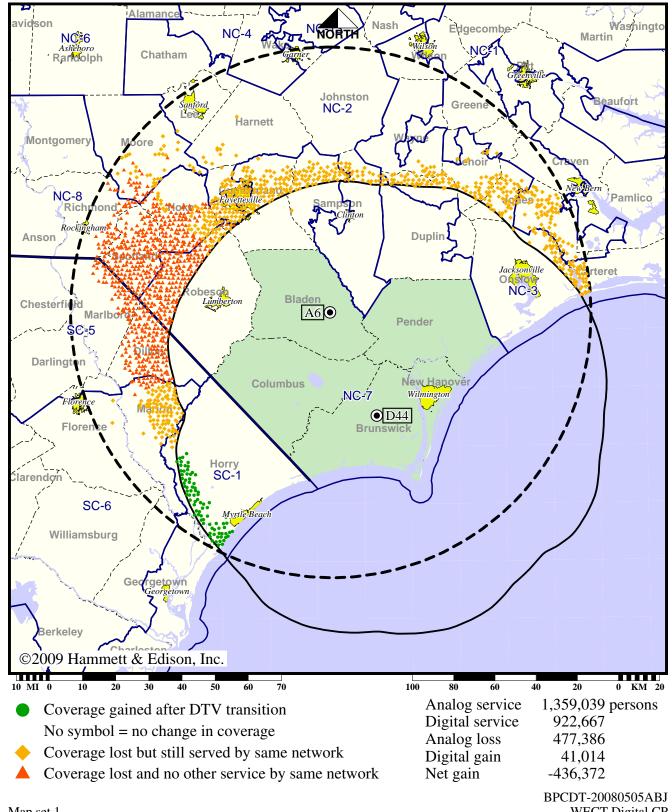

## TV Station WECT • Analog Channel 6, DTV Channel 44 • Wilmington, NC

## **Expected Operation on June 13: Granted Construction Permit**

Digital CP (solid): 710 kW ERP at 590 m HAAT, Network: NBC vs. Analog (dashed): 100 kW ERP at 588 m HAAT, Network: NBC