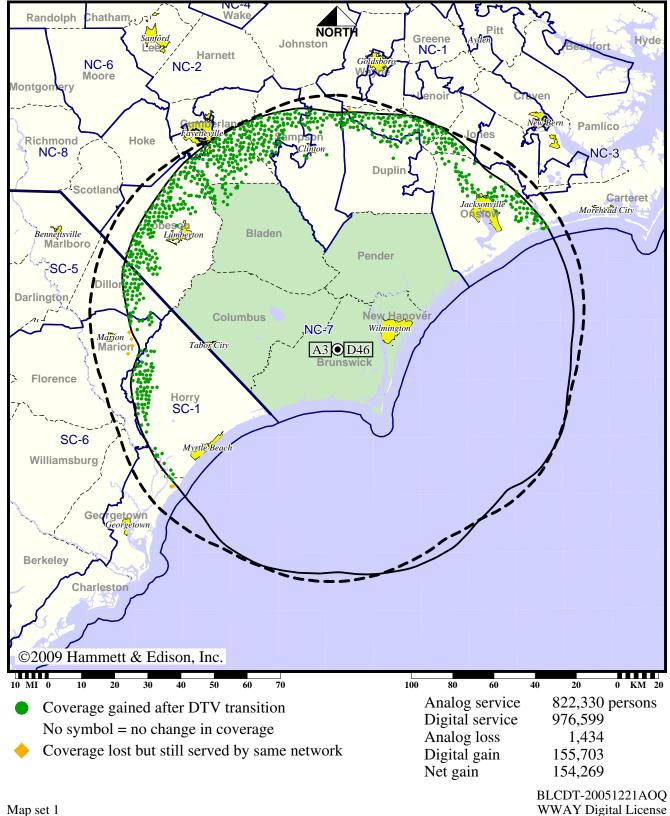

## TV Station WWAY • Analog Channel 3, DTV Channel 46 • Wilmington, NC

### **Expected Operation on June 13: Licensed**

Digital License (solid): 1000 kW ERP at 590 m HAAT, Network: ABC vs. Analog (dashed): 100 kW ERP at 565 m HAAT, Network: ABC