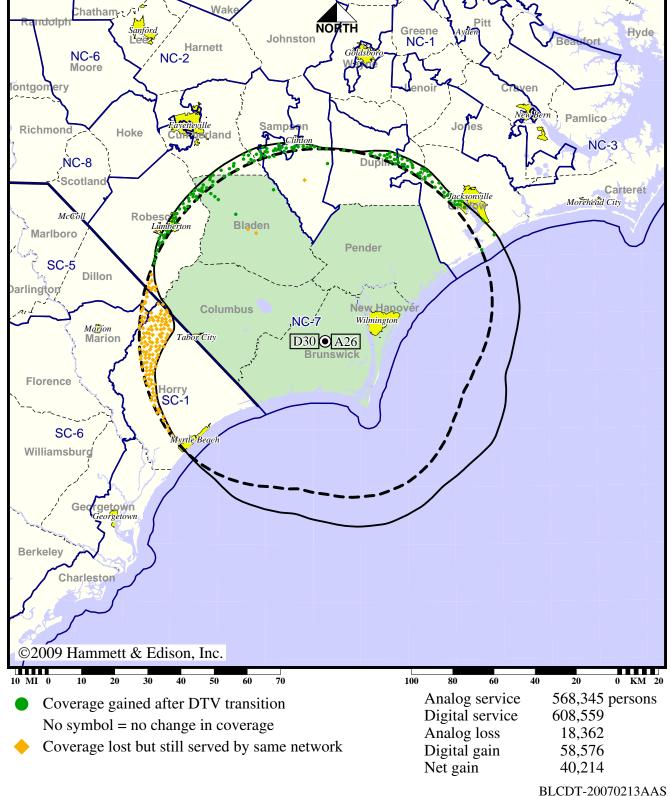

## Station WSFX-TV • Analog Channel 26, DTV Channel 30 • Wilmington, NC

# **Approved Post-Transition Operation: Granted Construction Permit**

Digital CP (solid): 190 kW ERP at 590 m HAAT, Network: Fox vs. Analog (dashed): 2190 kW ERP at 500 m HAAT, Network: Fox