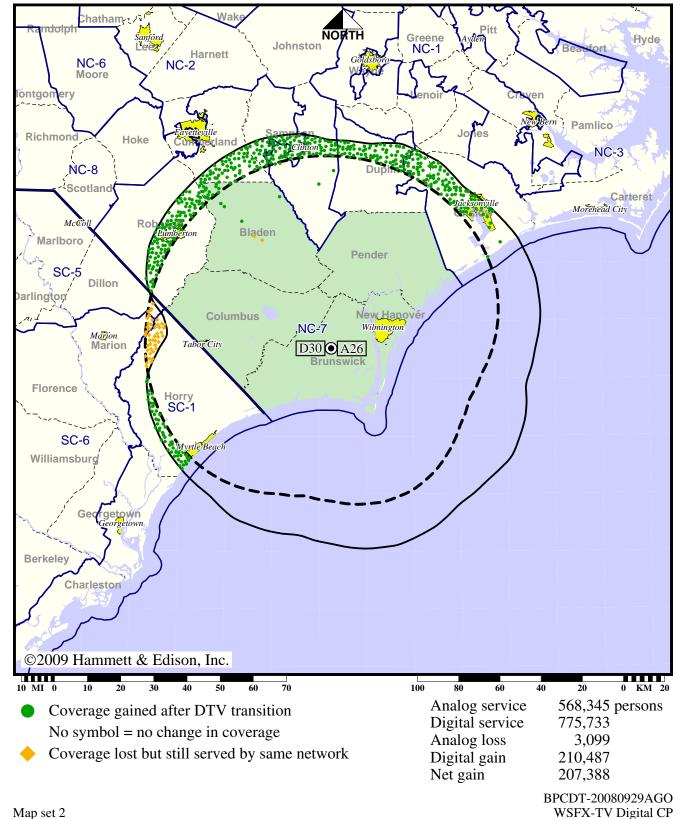

## TV Station WWAY • Analog Channel 3, DTV Channel 46 • Wilmington, NC

## **Approved Post-Transition Operation: Licensed**

Digital License (solid): 1000 kW ERP at 590 m HAAT, Network: ABC vs. Analog (dashed): 100 kW ERP at 565 m HAAT, Network: ABC