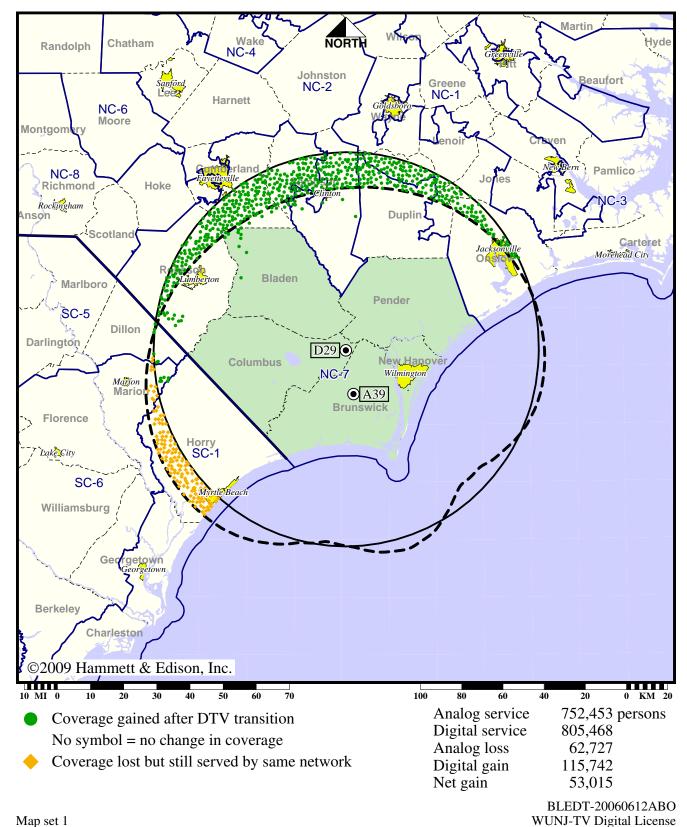

# Station WUNJ-TV • Analog Channel 39, DTV Channel 29 • Wilmington, NC

### **Expected Operation on June 13: Licensed**

Digital License (solid): 700 kW ERP at 297 m HAAT, Network: PBS vs. Analog (dashed): 4470 kW ERP at 553 m HAAT, Network: PBS