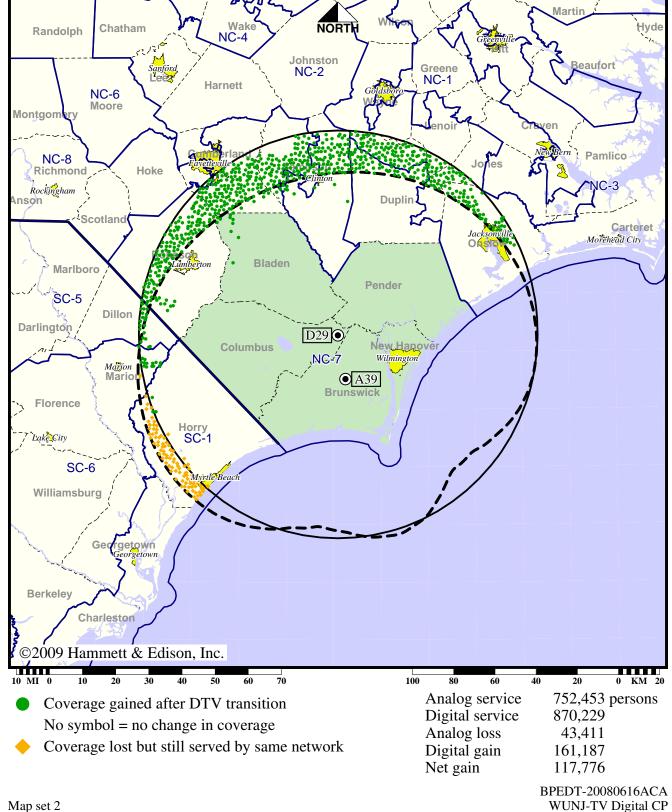

## Station WUNJ-TV • Analog Channel 39, DTV Channel 29 • Wilmington, NC

## **Approved Post-Transition Operation: Granted Construction Permit**

Digital CP (solid): 1000 kW ERP at 297 m HAAT, Network: PBS vs. Analog (dashed): 4470 kW ERP at 553 m HAAT, Network: PBS