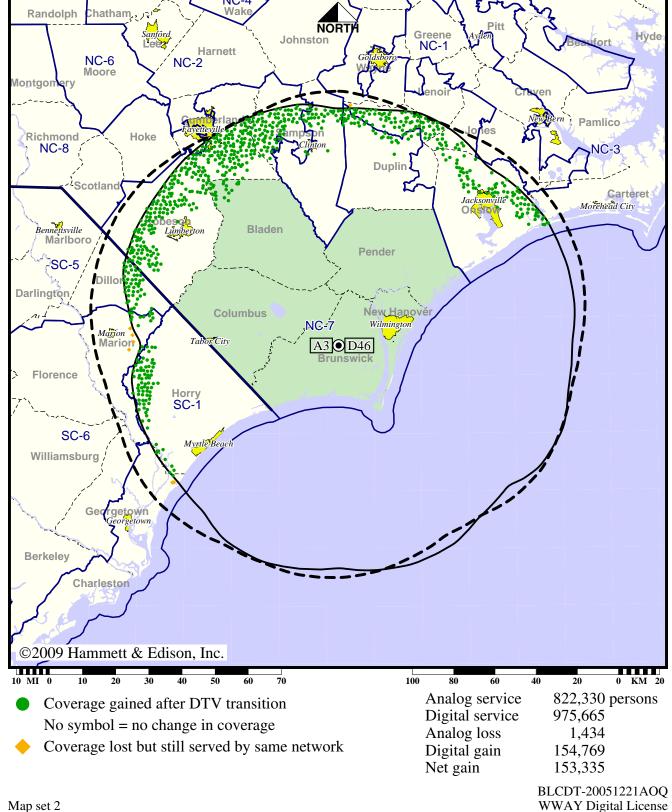

## TV Station WWAY • Analog Channel 3, DTV Channel 46 • Wilmington, NC

## **Approved Post-Transition Operation: Licensed**

Digital License (solid): 1000 kW ERP at 590 m HAAT, Network: ABC vs. Analog (dashed): 100 kW ERP at 565 m HAAT, Network: ABC