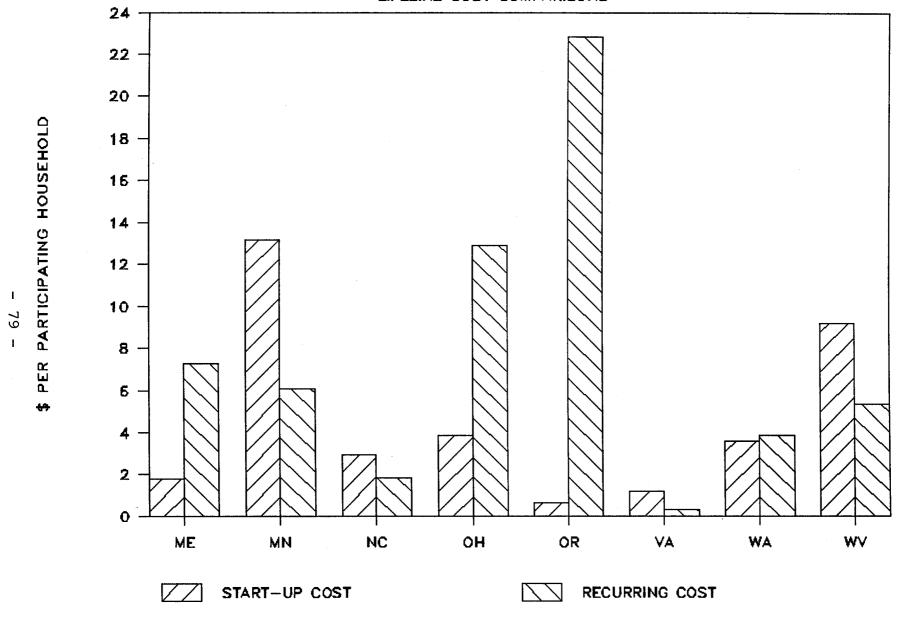

| 7.53%      |
| UTAH                 | (3/17/88)           | N/A                    | N/A                     | N/A        |
| VIRGINIA             | 1/1/88              | 1,467                  | 21,828                  | 6.72%      |
| WEST VIRGINIA        | 10/87               | 1,970                  | 9,394                   | 20.97%     |
| WYOMING*#            | (2/23/89)           | 175                    | 14,124                  | 1.24%      |

<sup>\*</sup> REPORTED BY TELEPHONE TO THE FCC

<sup>#</sup> DATA AS OF DATE OF REPORT IN 1989

<sup>()</sup> DATE APPROVED BY THE FCC

CHART 2.1



NEW YORK: START-UP COST = \$3,949.00; RECURRING COST = \$5,054,363.00

CHART 2.2



TEXAS: START-UP COST = \$37,635.00; RECURRING COST = \$745,688.00

CHART 2.3

# LIFELINE COST COMPARISONS



CHART 2.4



#### 3. Costs and High Cost Assistance

On a nationwide average basis, approximately 28 percent of local exchange carrier (LEC) local loop costs are allocated to the interstate (federal) jurisdiction, 1 and 72 percent are allocated to the state jurisdiction. The average cost per loop, however, varies significantly among LECs. The Commission's high cost assistance program enables LECs with very high per loop costs to allocate more of their loop costs to the interstate jurisdiction, thus recovering these costs from interexchange carriers and leaving less costs to be recovered through state rates. In this manner, the high cost assistance program operates to hold down local rates and thereby furthers one of the most important goals of federal and state regulation -- the preserva