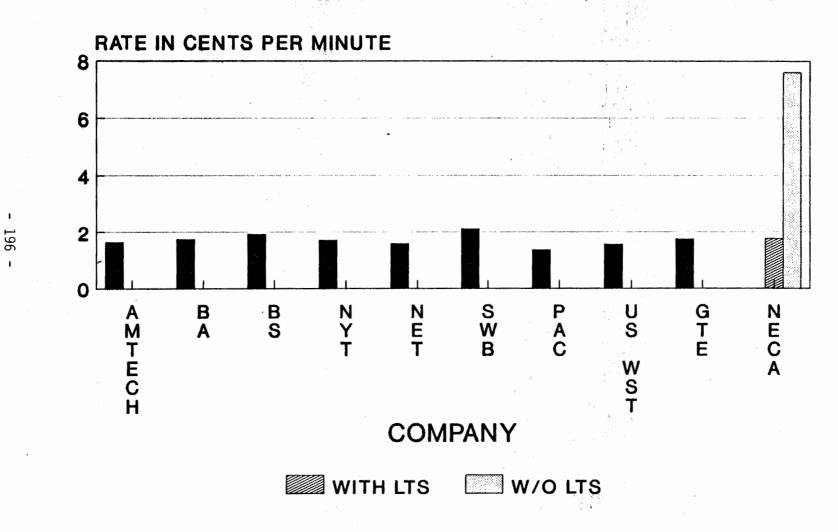

LLEY            | \$330,372,208   | 0.000881                 | \$290,931                            | \$357,704                                             | \$648,635                             |
| SENECA-GORNAM TEL. CORP.  | \$330,372,208   | 0.000094                 | \$31,115                             | \$38,257                                              | \$69,372                              |
|                           |                 |                          | \$330,372,208                        | \$406,197,570<br>************************************ | \$736,569,778                         |

DIFFERENCES DUE TO ROUNDING. PERCENT CONTRIBUTION MUST BE TAKEN TO THE TWELFTH DECIMAL PLACE FOR PRECISE CALCULATION.

# SUMMARIZED TERMINATING CCL RATES ORIGINATING RATE AT \$.01



**ACTUAL RATES EFFECTIVE 4-1-89** 

### 8. Jurisdictional Shifts in Revenue Requirements

To address concerns that changes in separations procedures might dramatically shift costs between jurisdictions and thereby lead to unanticipated or significant rate increases, the monitoring program includes the examination of jurisdictional shifts in revenue requirements that occur starting in 1988. This section discusses the monitoring efforts that will be undertaken in this area as the information becomes available.

In 1987, the Commission adopted the recommendations of the Joint Board in Docket No. 86-297 which conformed separations procedures to the revised Uniform System of Accounts and simplified those procedures. The Commission also adopted the Joint Board's recommendation that review of t