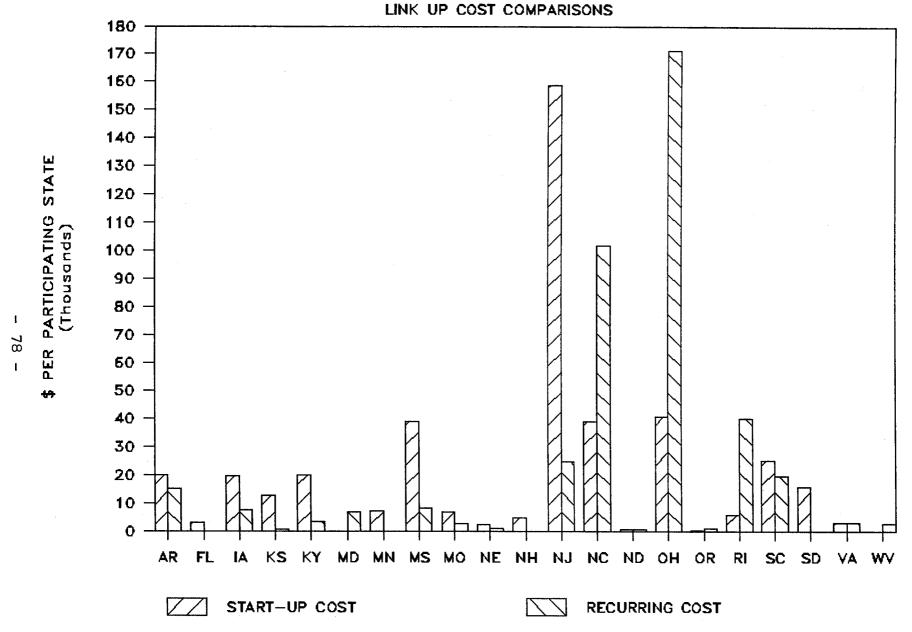

5.71%      |
| TEXAS                | 11/13/87            | 15,972                 | 212,021                 | 7.53%      |
| UTAH                 | (3/17/88)           | N/A                    | N/A                     | N/A        |
| VIRGINIA             | 1/1/88              | 1,467                  | 21,828                  | 6.72%      |
| WEST VIRGINIA        | 10/87               | 1,970                  | 9,394                   | 20.97%     |
| WYOMING*#            | (2/23/89)           | 175                    | 14,124                  | 1.24%      |

<sup>\*</sup> REPORTED BY TELEPHONE TO THE FCC

<sup>#</sup> DATA AS OF DATE OF REPORT IN 1989

<sup>()</sup> DATE APPROVED BY THE FCC

CHART 2.1



NEW YORK: START-UP COST = \$3,949.00; RECURRING COST = \$5,054,363.00

CHART 2.2



TEXAS: START-UP COST = \$37,635.00; RECURRING COST = \$745,688.00

CHART 2.3

# LIFELINE COST COMPARISONS



CHART 2.4



#### 3. Costs and High Cost Assistance

On a nationwide average basis, approximately 28 percent of local exchange carrier (LEC) local loop costs are allocated to the interstate (federal) jurisdiction, 1 and 72 percent are allocated to the state jurisdiction. The average cost per loop, however, varies significantly among LECs. The Commission's high cost assistance program enables LECs with very high per loop costs to allocate more of their loop costs to the interstate jurisdiction, thus recovering these costs from interexchange carriers and leaving less costs to be recovered through state rates. In this manner, the high cost assistance program operates to hold down loc