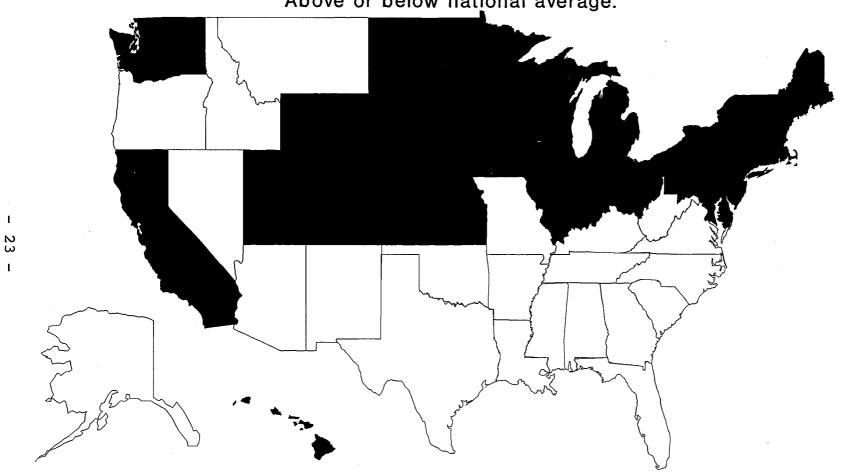

Chart 1.1 depicts the nationwide penetration rates for households graphically, with the values taken from the top line of Table 1.2.

Chart 1.2 shows the states with penetration rates above and below the national average, based on the most recent data in Table 1.2.

# Households With Phones

Above or below national average.

Solid = Above National Average of 93.0%