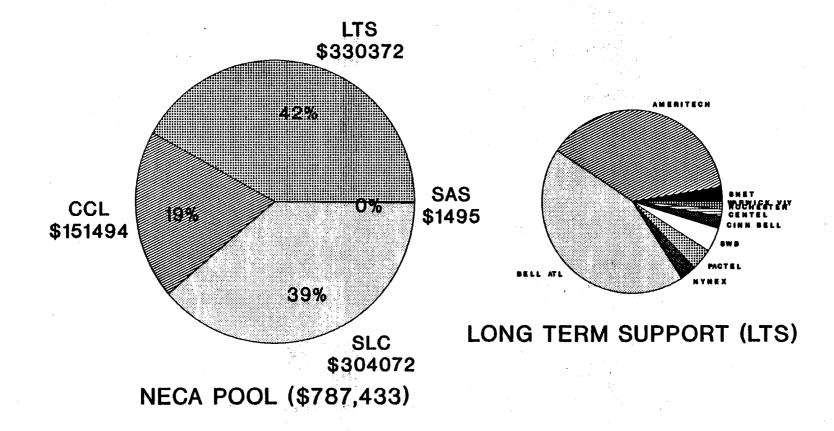

| \$7,130,050         |
| CENTEL CORPORATION        | \$330,372,208          | 0.012336                    | \$4,075,429         |
| ROCHESTER TELEPHONE CORP  | \$330,372,208          | 0.012358                    | \$4,082,748         |
| WARWICK VALLEY            | \$330,372,208          | 0.000881                    | \$290,931           |
| SENECA-GORHAM TEL. CORP.  | \$330,372,208          | 0.000094                    | \$31,115            |
|                           |                        |                             |                     |
|                           |                        |                             | \$330,372,208       |

<sup>\*</sup> DIFFERENCES DUE TO ROUNDING. CONTRIBUTION FACTORS MUST BE TAKEN TO THE TWELFTH DECIMAL PLACE FOR PRECISE CALCULATION



TABLE 7.9

# LEVEL 1 CONTRIBUTERS LTS AND TRS SUPPORT AMOUNTS BASED UPON \$ 0.0100 ORIGINATING RATE AND \$ 0.0178 TERMINATING RATE

| LEVEL 1 CONTRIBUTER       | 1989 LTS AMOUNT | (2) CONTRIBUTION FACTORS | (3)<br>ANNUAL LTS *<br>COL.1 X COL.2 | (3)<br>ANNUAL TRS *                                   | (5)<br>TOTAL SUPPORT<br>COL.5 + COL 4 |
|---------------------------|-----------------|--------------------------|--------------------------------------|-------------------------------------------------------|---------------------------------------|
| SOUTHERN NEW ENGLAND TEL. | 8330,377,208    | 0.026122                 | \$8,630,108                          | \$10,610,848                                          | \$19,240,956                          |
| AMERITECH                 | 8330,3