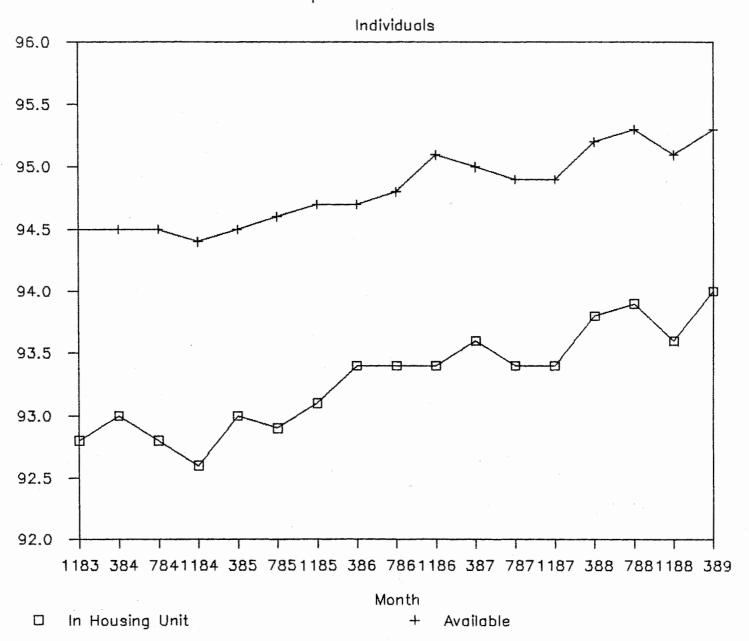

Table 1.5 shows the nationwide penetration rates for households by the age and race of the householder. It shows that the penetration rate is lowest for young and non-white households.

Table 1.6 shows the nationwide penetration rates for all persons at least 16 years old in the civilian noninstitutionalized population by their race and employment status. Since this table is for individuals rather than households, the total penetration rates are different from those in the previous tables. It shows that penetration is lowest among the unemployed.

Chart 1.3 depicts the nationwide penetration rates for individuals graphically, with the values taken from the totals in Table 1.6.

Tables 1.7-1.11 present the critical values at the 95% confidence level for testing the statistical significance of changes over time in the earlier tables. These critical values are relevant because changes less than or equal to the values shown are likely to be due to sampling error and thus cannot be regarded as demonstrating that a change in telephone penetration has occurred. In some cases these critical values are very large because the sample sizes are very small for these subcategories, rendering the