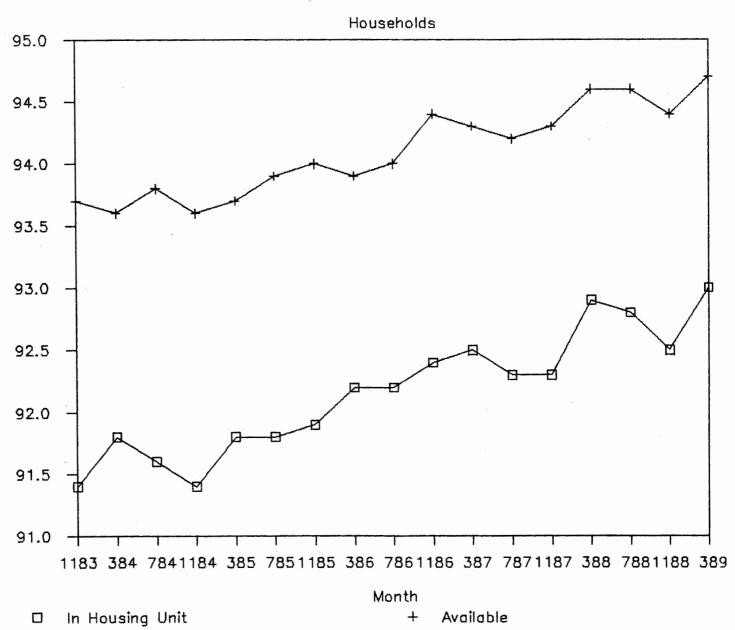

This section contains eleven tables and three charts presenting penetration statistics broken out for various geographic and demographic characteristics.

Table 1.1 summarizes the telephone penetration for the United States, combining information on the number of households with the penetration rates.

Table 1.2 shows the Current Population Survey responses for the United States and for each state for every four months beginning with November 1983. Because the Current Population Survey began collecting this data only in 1983, comparable values are not available prior to November 1983. For each of the surveys, the column headed "Unit" indicates the percentage of households for which the response to the first question was "yes". The column headed "Avail." indicates the percentage of households which responded "yes" to either the first or the second question. The annual averages are the average of the 3 surveys of the year in question.

Chart 1.1 depicts the nationwide penetration rates for households graphically, with the values taken from the top line of Table 1.2.

Chart 1.2 shows the states with penetration rates above and below the national average, based on the most recent data in Table 1.2.