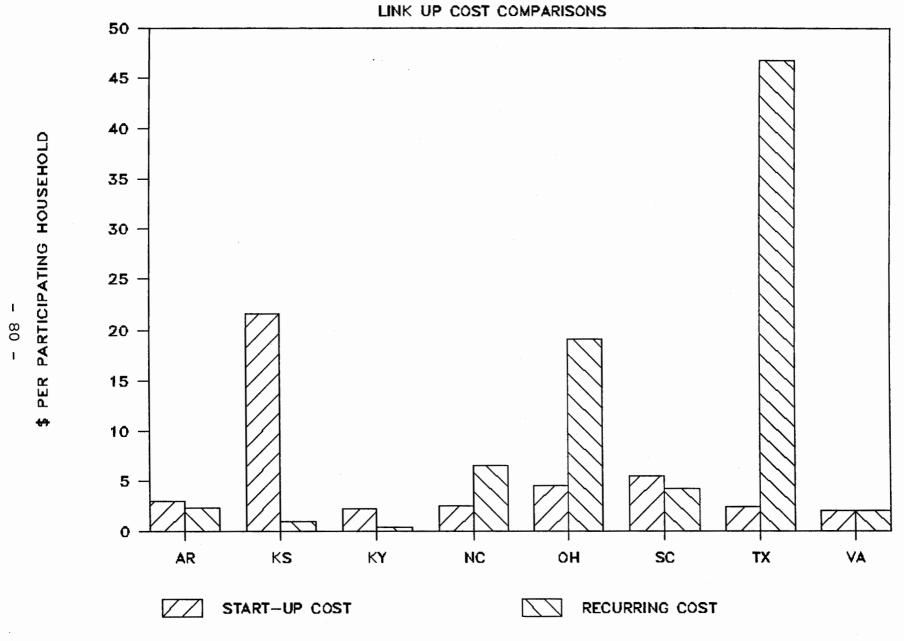

|
| UTAH                 | (3/17/88)           | N/A                    | N/A                     | N/A        |
| VIRGINIA             | 1/1/88              | 1,467                  | 21,828                  | 6.72%      |
| WEST VIRGINIA        | 10/87               | 1,970                  | 9,394                   | 20.97%     |
| WYOMING*#            | (2/23/89)           | 175                    | 14,124                  | 1.24%      |

<sup>\*</sup> REPORTED BY TELEPHONE TO THE FCC

<sup>#</sup> DATA AS OF DATE OF REPORT IN 1989

<sup>()</sup> DATE APPROVED BY THE FCC

CHART 2.1



NEW YORK: START-UP COST = \$3,949.00; RECURRING COST = \$5,054,363.00

CHART 2.2



TEXAS: START-UP COST = \$37,635.00; RECURRING COST = \$745,688.00

CHART 2.3

# LIFELINE COST COMPARISONS



CHART 2.4



#### 3. Costs and High Cost Assistance

On a nationwide average basis, approximately 28 percent of local exchange carrier (LEC) local loop costs are allocated to the interstate (federal) jurisdiction, 1 and 72 percent are allocated to the state jurisdiction. The average cost per loop, however, varies significantly among LECs. The Commission's high cost assistance program enables LECs with very high per loop costs to allocate more of their loop costs to the interstate jurisdiction, thus recovering these costs from interexchange carriers and leaving less costs to be recovered through state rates. In this manner, the high cost assistance program operates to hold down local rates and thereby furthers one of the most important goals of federal and state regulation -- the preservation of unive