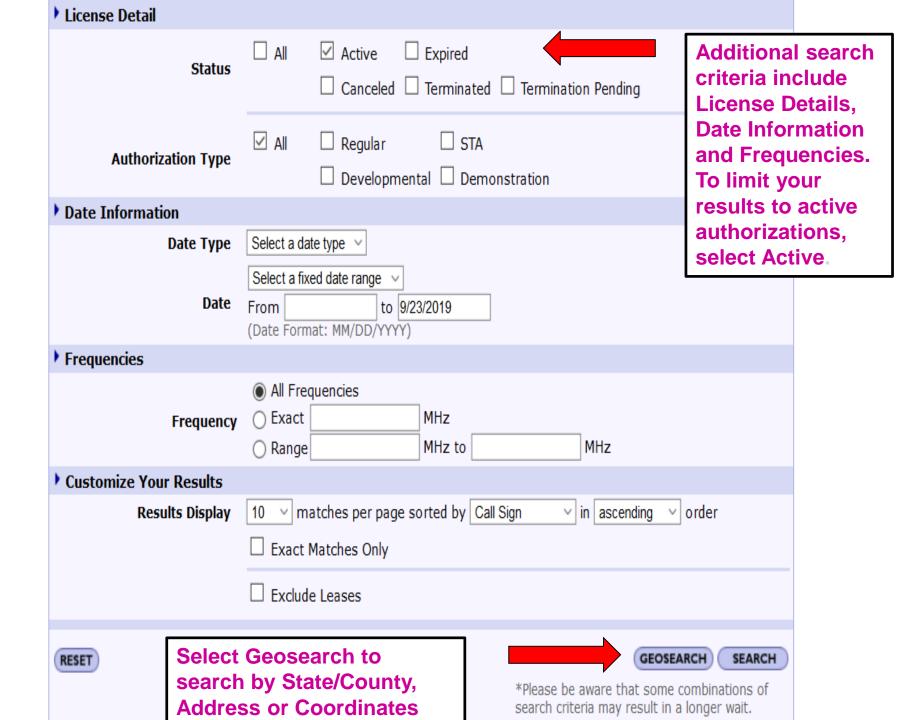

# **Advanced License Search**

License Search Home

| RESET                      | *Please be aware that search criteria may res                   |                                       |   |  |
|----------------------------|-----------------------------------------------------------------|---------------------------------------|---|--|
|                            | ☐ Exact Matches Only ☐ Exclude Leases                           | Search combinations of criteria using |   |  |
| Call Sign & Radio Services |                                                                 | advanced search                       |   |  |
| Call Sign                  |                                                                 | Select BRS/EBS                        |   |  |
| Service Group              | BRS/EBS Services  O Match all radio services within this group  | Service Group to find EBS Licenses    | • |  |
|                            | Match only the following radio service(s):                      |                                       | _ |  |
|                            | BR - Broadband Radio Service ED - Educational Broadband Service | Select ED from the Radio Service List |   |  |
| Licensee                   |                                                                 |                                       |   |  |
| Name                       |                                                                 |                                       |   |  |
| FRN                        |                                                                 |                                       |   |  |
| City†                      |                                                                 |                                       |   |  |
| State <sup>†</sup>         | All                                                             |                                       |   |  |
| ZIP Code†                  | †: Matches licensee mailing address, not transmit locations.    |                                       |   |  |

License Search Home

| RESET                                                                                                       |                                                                                                            | SEARCH                              |              |
|-------------------------------------------------------------------------------------------------------------|------------------------------------------------------------------------------------------------------------|-------------------------------------|--------------|
| Specified Search                                                                                            |                                                                                                            |                                     |              |
| The following search criteria will<br>Radio Service<br>Status                                               | •                                                                                                          |                                     |              |
| Geographic Search Criteria                                                                                  |                                                                                                            |                                     |              |
| ☐ Include Nationwide Area of C☐ Include Continental Area of C☐ Include Licenses with a Mobi☐ Exclude Leases | Operations                                                                                                 |                                     |              |
|                                                                                                             | nty, or both. Use the state list to filter the list of counties. Please y result in slower search results. | be aware that searching on          |              |
| State(s)                                                                                                    | New Jersey New Mexico New York North Carolina                                                              | To search for the licenses select t |              |
| County(s)                                                                                                   | NM - Lincoln NM - Los Alamos NM - Luna NM - McKinley                                                       | and applicable of can select multip | ple criteria |
| ○ Address                                                                                                   |                                                                                                            | within a dropdov                    | _            |
| City                                                                                                        |                                                                                                            | using your cont                     | roi key.     |
| State                                                                                                       | All                                                                                                        |                                     |              |
| ZIP Code                                                                                                    |                                                                                                            |                                     |              |
| Radius                                                                                                      | Kilometers V                                                                                               |                                     |              |
| Coordinates This search is based on NAD 8                                                                   | 33 coordinates ( <u>convert from NAD 27</u> ).                                                             |                                     |              |
| Latitude                                                                                                    | o "N(+) ~                                                                                                  |                                     |              |
| Longitude                                                                                                   | o "W(+) ~                                                                                                  |                                     |              |
| Radius                                                                                                      | Kilometers V                                                                                               |                                     |              |
| Frequencies                                                                                                 |                                                                                                            |                                     |              |
| Frequency                                                                                                   | All Frequencies     Exact                                                                                  |                                     |              |
| RESET                                                                                                       | Click search                                                                                               | SEARCH                              |              |

### License Search

The ULS License Search enables you to search for a wide range of licenses in the Universal Licensing System. The License Search here provides access to the most basic attributes of a license. You can also specify more attributes combinations with the <u>Advanced Search</u> and search within services like <u>Amateur</u> using service-specific criteria. Please be aware that some combinations of search criteria may result in a longer wait.

### → Geographic

Search by coordinates, county/state, address and frequency information.