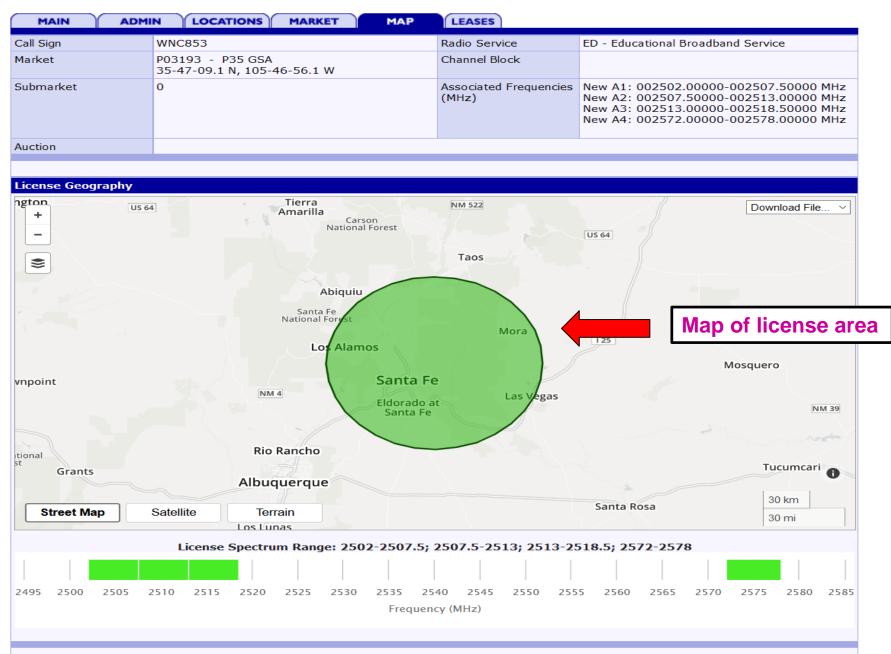

## Market

| MAIN ADM                                 | IN LOCATIONS MARKET MAP                         | LEASES                       |                                                                                                                                                                  |        |  |  |  |
|------------------------------------------|-------------------------------------------------|------------------------------|------------------------------------------------------------------------------------------------------------------------------------------------------------------|--------|--|--|--|
| Call Sign                                | WNC853                                          | Radio Service                | ED - Educational Broadband Service                                                                                                                               |        |  |  |  |
| Market                                   | P03193 - P35 GSA<br>35-47-09.1 N, 105-46-56.1 W | Channel Block                |                                                                                                                                                                  |        |  |  |  |
| Submarket                                | 0                                               | Associated Frequencies (MHz) | New A1: 002502.00000-002507.50000 MHz<br>New A2: 002507.50000-002513.00000 MHz<br>New A3: 002513.00000-002518.50000 MHz<br>New A4: 002572.00000-002578.00000 MHz |        |  |  |  |
| Auction                                  |                                                 |                              |                                                                                                                                                                  |        |  |  |  |
| Define View: Spectrum and Market Areas V |                                                 |                              |                                                                                                                                                                  |        |  |  |  |
|                                          | All Resu                                        | ılts Displayed               |                                                                                                                                                                  |        |  |  |  |
| Spectrum & Market A                      | rea {2502.0-2507.5, 2507.5-2513.0, 25           | 13.0-2518.5, 2572.0-257      | 78.0} MHz                                                                                                                                                        |        |  |  |  |
| Market Areas Type Code Population†       |                                                 |                              |                                                                                                                                                                  |        |  |  |  |
| P03193 - P03193                          | Counties at                                     | P35                          | 193                                                                                                                                                              | 215020 |  |  |  |
| 1 Los Alamos                             | (Partial County) least partially                | County                       | 35028                                                                                                                                                            | 17950  |  |  |  |
| 2 Mora (Parti                            | covered by the                                  | County                       | 35033                                                                                                                                                            | 3284   |  |  |  |
| 3 Rio Arriba (                           |                                                 |                              | 35039                                                                                                                                                            | 29040  |  |  |  |
| 4 San Miguel                             | (Partial County)                                | County                       | 35047                                                                                                                                                            | 25607  |  |  |  |
| 5 Sandoval (Partial County)              |                                                 | County                       | 35043                                                                                                                                                            | 1962   |  |  |  |
| 6 Santa Fe (Partial County)              |                                                 | County                       | 35049                                                                                                                                                            | 133836 |  |  |  |
| 7 Taos (Partia                           | l County)                                       | County                       | 35055                                                                                                                                                            | 3341   |  |  |  |

Map

Q New Search Q Refine Search

Printable Page

Reference Copy