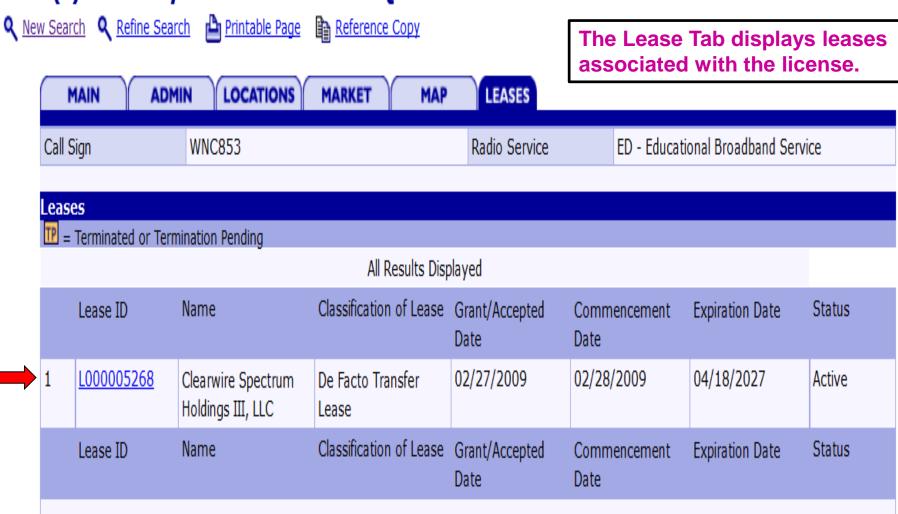

| 133836 |  |  |  |
| 7 Taos (Partia                           | l County)                                       | County                       | 35055                                                                                                                                                            | 3341   |  |  |  |

<sup>†:</sup>Population data is based on 2010 Census block centroids that intersect with 1990 Census geometries. PEA boundaries and calculations are based off of 2010 Census county boundaries and block centroid population.

Map

Q New Search Q Refine Search

Printable Page



Reference Copy





# Lease(s) Summary of WNC853 - POJOAQUE HIGH SCHOOL