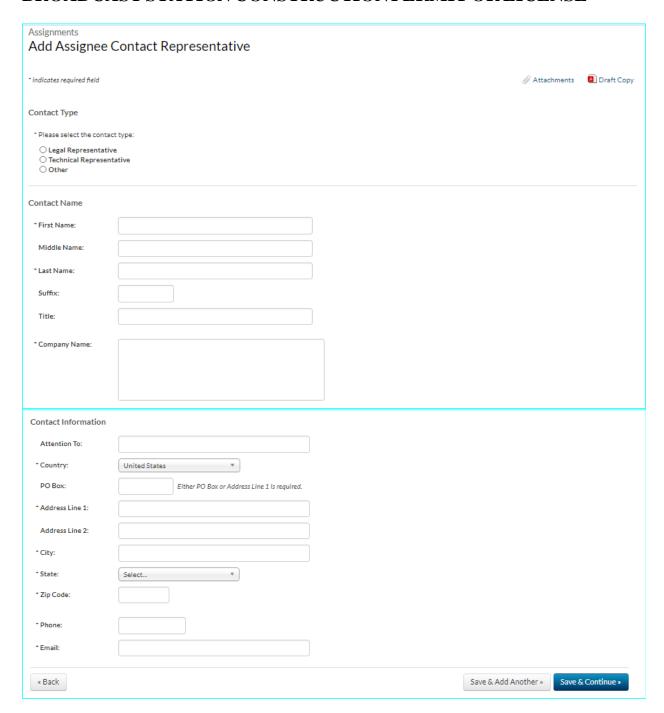

This set of screenshots tracks the *Pro Forma* Assignment of CP or License Application flow in LMS.

| Assignments                                                                                                                                                                    |
|--------------------------------------------------------------------------------------------------------------------------------------------------------------------------------|
| General Information                                                                                                                                                            |
| General mormation                                                                                                                                                              |
|                                                                                                                                                                                |
|                                                                                                                                                                                |
| * indicates required field                                                                                                                                                     |
|                                                                                                                                                                                |
|                                                                                                                                                                                |
| Application Description                                                                                                                                                        |
|                                                                                                                                                                                |
| Description of the application (255 characters max.) is visible only to you and is not part of the submitted application. It will be displayed in your Applications workspace. |
|                                                                                                                                                                                |
|                                                                                                                                                                                |
|                                                                                                                                                                                |
|                                                                                                                                                                                |
|                                                                                                                                                                                |
|                                                                                                                                                                                |
|                                                                                                                                                                                |
|                                                                                                                                                                                |
| Attachments                                                                                                                                                                    |
|                                                                                                                                                                                |
| * Are attachments (other than associated schedules) being filed with this application?                                                                                         |
| ○ Yes ○ No «Clear                                                                                                                                                              |
| O TES O IND "Cledi"                                                                                                                                                            |
|                                                                                                                                                                                |
|                                                                                                                                                                                |
| Cancel Save & Continue >                                                                                                                                                       |
|                                                                                                                                                                                |