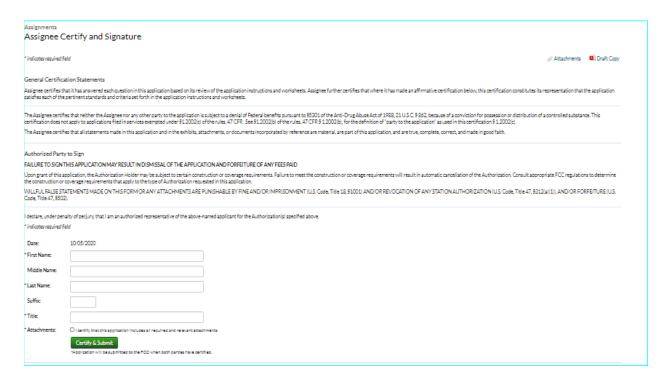

|
|                                                                                                                                                                                |
| Cancel Save & Continue >                                                                                                                                                       |
|                                                                                                                                                                                |













### "Voluntary" Assignment of Authorization selection



### "Involuntary" Assignment of Authorization selection