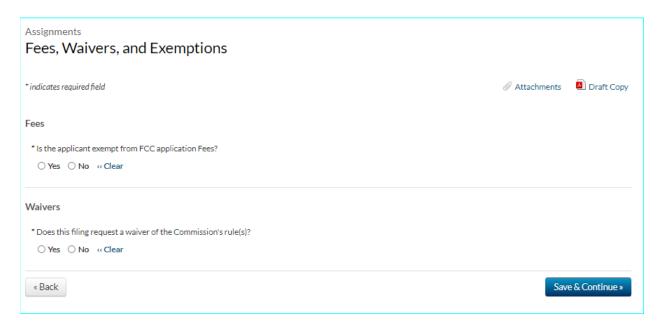

|
|                                                                                                                                                                                |
|                                                                                                                                                                                |
| Cancel Save & Continue >                                                                                                                                                       |
|                                                                                                                                                                                |













### "Voluntary" Assignment of Authorization selection



### "Involuntary" Assignment of Authorization selection