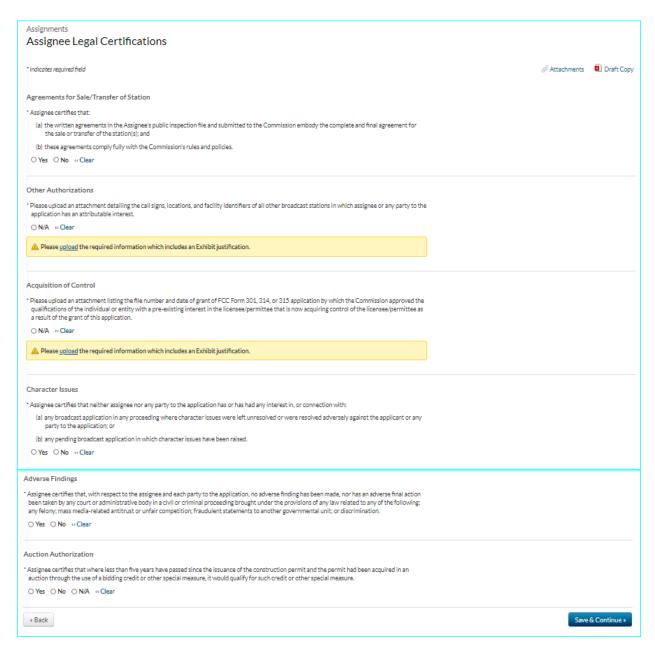

|
|                                                                                                                                                                                |
| Cancel Save & Continue >                                                                                                                                                       |
|                                                                                                                                                                                |













### "Voluntary" Assignment of Authorization selection



### "Involuntary" Assignment of Authorization selection