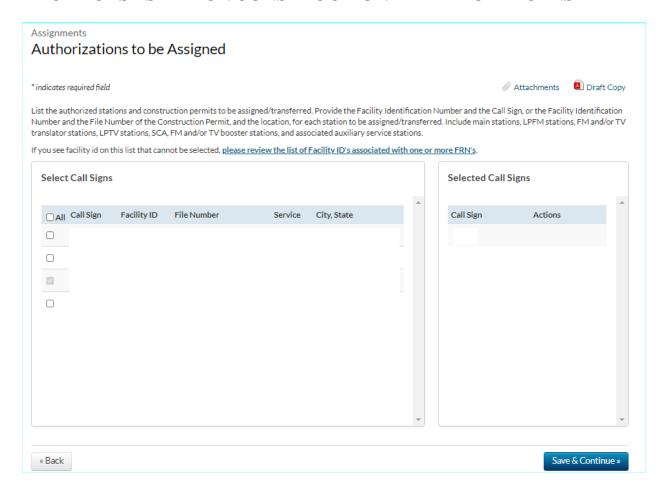

|
|                                                                                                                                                                                |
|                                                                                                                                                                                |
| Cancel Save & Continue >                                                                                                                                                       |
|                                                                                                                                                                                |













### "Voluntary" Assignment of Authorization selection



### "Involuntary" Assignment of Authorization selection