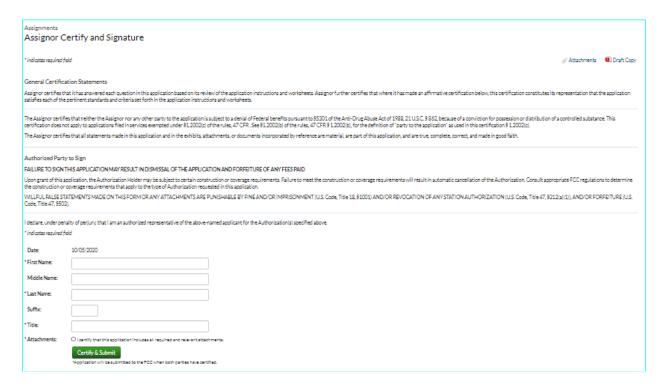

This set of screenshots tracks the *Pro Forma* Assignment of CP or License Application flow in LMS.

| Assignments                                                                                                                                                                    |
|--------------------------------------------------------------------------------------------------------------------------------------------------------------------------------|
| General Information                                                                                                                                                            |
| General mormation                                                                                                                                                              |
|                                                                                                                                                                                |
|                                                                                                                                                                                |
| * indicates required field                                                                                                                                                     |
|                                                                                                                                                                                |
|                                                                                                                                                                                |
| Application Description                                                                                                                                                        |
|                                                                                                                                                                                |
| Description of the application (255 characters max.) is visible only to you and is not part of the submitted application. It will be displayed in your Applications workspace. |
|                                                                                                                                                                                |
|                                                                                                                                                                                |
|                                                                                                                                                                                |
|                                                                                                                                                                                |
|                                                                                                                                                                                |
|                                                                                                                                                                                |
|                                                                                                                                                                                |
|                                                                                                                                                                                |
| Attachments                                                                                                                                                                    |
|                                                                                                                                                                                |
| * Are attachments (other than associated schedules) being filed with this application?                                                                                         |
| ○ Yes ○ No «Clear                                                                                                                                                              |
| O TES O IND "Cledi"                                                                                                                                                            |
|                                                                                                                                                                                |
|                                                                                                                                                                                |
| Cancel Save & Continue >                                                                                                                                                       |
|                                                                                                                                                                                |