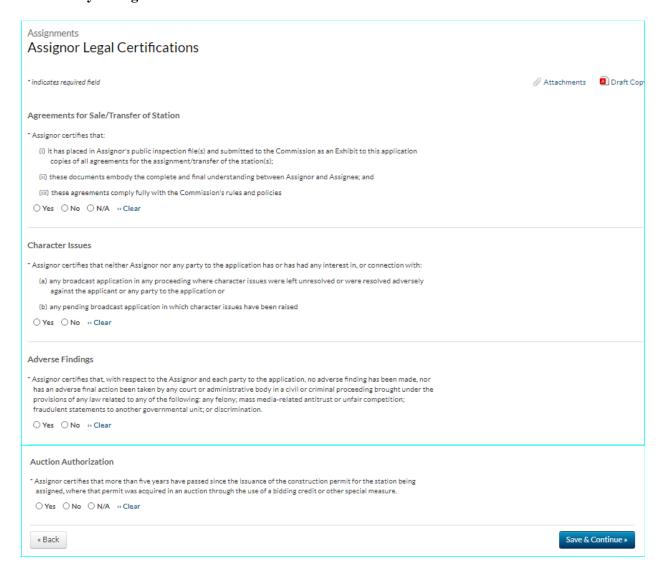

|
|                                                                                                                                                                                |
|                                                                                                                                                                                |
| Cancel Save & Continue >                                                                                                                                                       |
|                                                                                                                                                                                |













### "Voluntary" Assignment of Authorization selection



### "Involuntary" Assignment of Authorization selection