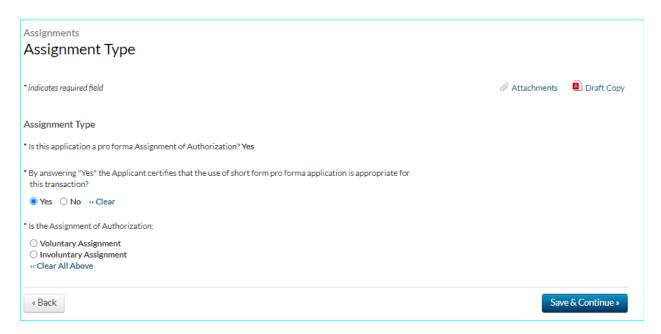

### "Voluntary" Assignment of Authorization selection

### "Involuntary" Assignment of Authorization selection