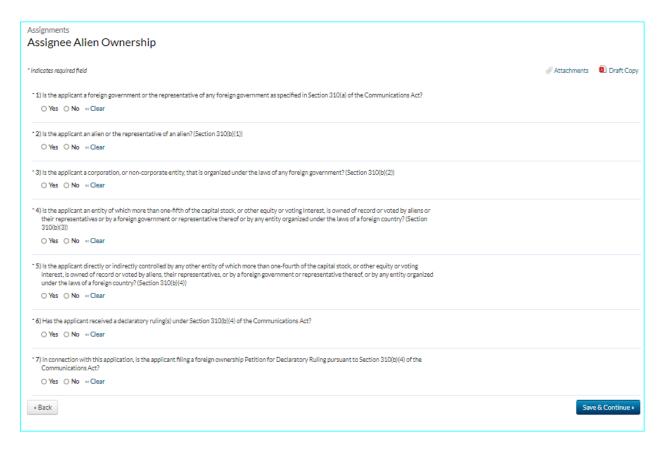

|
|                                                                                                                                                                                |
| Cancel Save & Continue >                                                                                                                                                       |
|                                                                                                                                                                                |













### "Voluntary" Assignment of Authorization selection



### "Involuntary" Assignment of Authorization selection