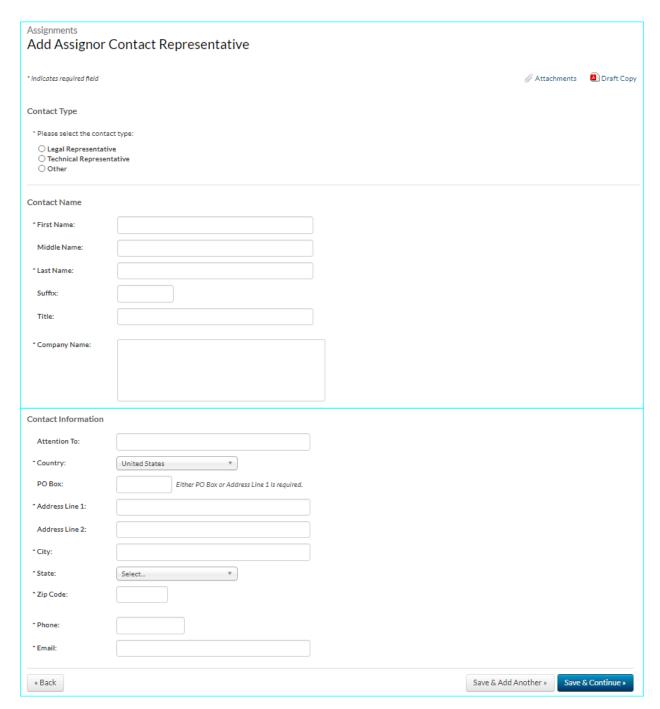

This set of screenshots tracks the *Pro Forma* Assignment of CP or License Application flow in LMS.

| Assignments                                                                                                                                                                    |
|--------------------------------------------------------------------------------------------------------------------------------------------------------------------------------|
| General Information                                                                                                                                                            |
| General mormation                                                                                                                                                              |
|                                                                                                                                                                                |
|                                                                                                                                                                                |
| * indicates required field                                                                                                                                                     |
|                                                                                                                                                                                |
|                                                                                                                                                                                |
| Application Description                                                                                                                                                        |
|                                                                                                                                                                                |
| Description of the application (255 characters max.) is visible only to you and is not part of the submitted application. It will be displayed in your Applications workspace. |
|                                                                                                                                                                                |
|                                                                                                                                                                                |
|                                                                                                                                                                                |
|                                                                                                                                                                                |
|                                                                                                                                                                                |
|                                                                                                                                                                                |
|                                                                                                                                                                                |
|                                                                                                                                                                                |
| Attachments                                                                                                                                                                    |
|                                                                                                                                                                                |
| * Are attachments (other than associated schedules) being filed with this application?                                                                                         |
| ○ Yes ○ No «Clear                                                                                                                                                              |
| O TES O IND "Cledi"                                                                                                                                                            |
|                                                                                                                                                                                |
|                                                                                                                                                                                |
| Cancel Save & Continue >                                                                                                                                                       |
|                                                                                                                                                                                |