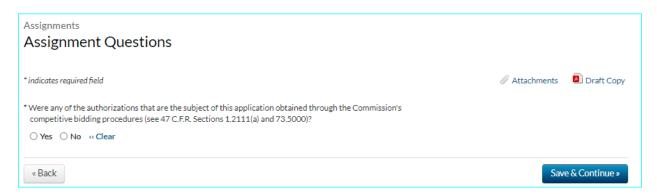

|
|                                                                                                                                                                                |
|                                                                                                                                                                                |
| Cancel Save & Continue >                                                                                                                                                       |
|                                                                                                                                                                                |













### "Voluntary" Assignment of Authorization selection



### "Involuntary" Assignment of Authorization selection