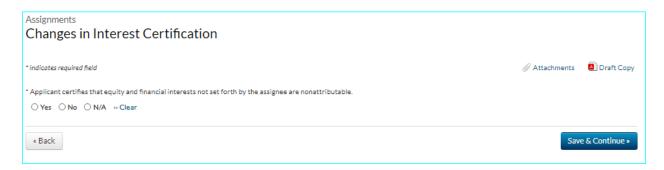

This set of screenshots tracks the *Pro Forma* Assignment of CP or License Application flow in LMS.

| Assignments                                                                                                                                                                    |
|--------------------------------------------------------------------------------------------------------------------------------------------------------------------------------|
| General Information                                                                                                                                                            |
| General mormation                                                                                                                                                              |
|                                                                                                                                                                                |
|                                                                                                                                                                                |
| * indicates required field                                                                                                                                                     |
|                                                                                                                                                                                |
|                                                                                                                                                                                |
| Application Description                                                                                                                                                        |
|                                                                                                                                                                                |
| Description of the application (255 characters max.) is visible only to you and is not part of the submitted application. It will be displayed in your Applications workspace. |
|                                                                                                                                                                                |
|                                                                                                                                                                                |
|                                                                                                                                                                                |
|                                                                                                                                                                                |
|                                                                                                                                                                                |
|                                                                                                                                                                                |
|                                                                                                                                                                                |
|                                                                                                                                                                                |
| Attachments                                                                                                                                                                    |
|                                                                                                                                                                                |
| * Are attachments (other than associated schedules) being filed with this application?                                                                                         |
| ○ Yes ○ No «Clear                                                                                                                                                              |
| O TES O IND "Cledi"                                                                                                                                                            |
|                                                                                                                                                                                |
|                                                                                                                                                                                |
| Cancel Save & Continue >                                                                                                                                                       |
|                                                                                                                                                                                |