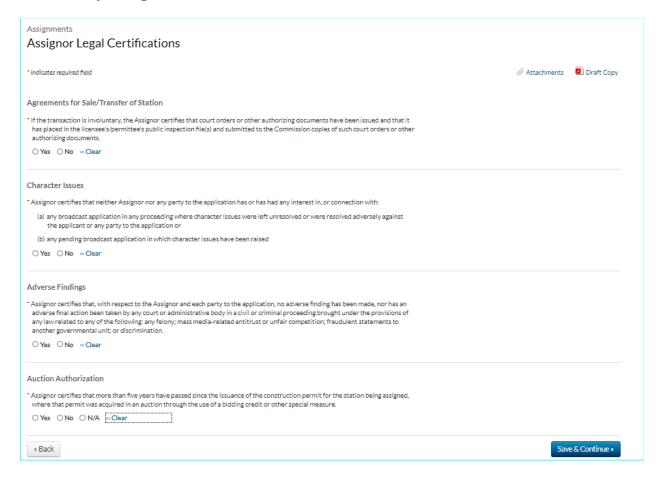

|
|                                                                                                                                                                                |
| Cancel Save & Continue >                                                                                                                                                       |
|                                                                                                                                                                                |













### "Voluntary" Assignment of Authorization selection



### "Involuntary" Assignment of Authorization selection