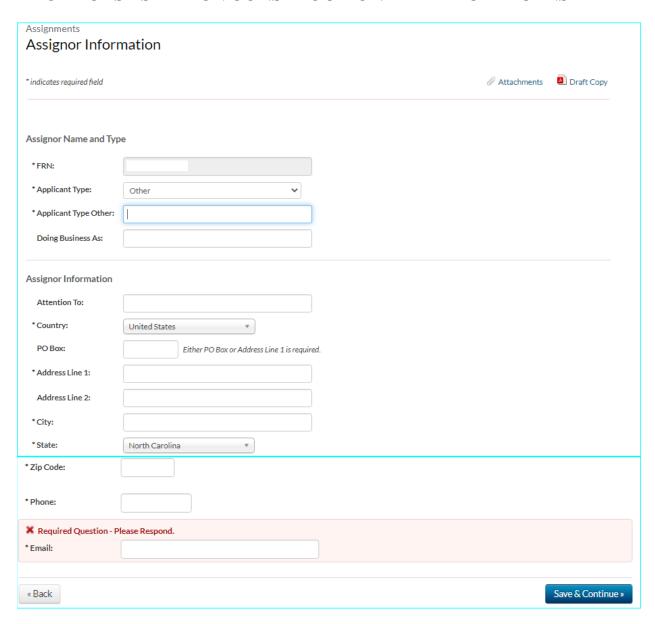

This set of screenshots tracks the *Pro Forma* Assignment of CP or License Application flow in LMS.

| Assignments                                                                                                                                                                    |
|--------------------------------------------------------------------------------------------------------------------------------------------------------------------------------|
| General Information                                                                                                                                                            |
| General mormation                                                                                                                                                              |
|                                                                                                                                                                                |
|                                                                                                                                                                                |
| * indicates required field                                                                                                                                                     |
|                                                                                                                                                                                |
|                                                                                                                                                                                |
| Application Description                                                                                                                                                        |
|                                                                                                                                                                                |
| Description of the application (255 characters max.) is visible only to you and is not part of the submitted application. It will be displayed in your Applications workspace. |
|                                                                                                                                                                                |
|                                                                                                                                                                                |
|                                                                                                                                                                                |
|                                                                                                                                                                                |
|                                                                                                                                                                                |
|                                                                                                                                                                                |
|                                                                                                                                                                                |
|                                                                                                                                                                                |
| Attachments                                                                                                                                                                    |
|                                                                                                                                                                                |
| * Are attachments (other than associated schedules) being filed with this application?                                                                                         |
| ○ Yes ○ No «Clear                                                                                                                                                              |
| O TES O IND "Cledi"                                                                                                                                                            |
|                                                                                                                                                                                |
|                                                                                                                                                                                |
| Cancel Save & Continue >                                                                                                                                                       |
|                                                                                                                                                                                |