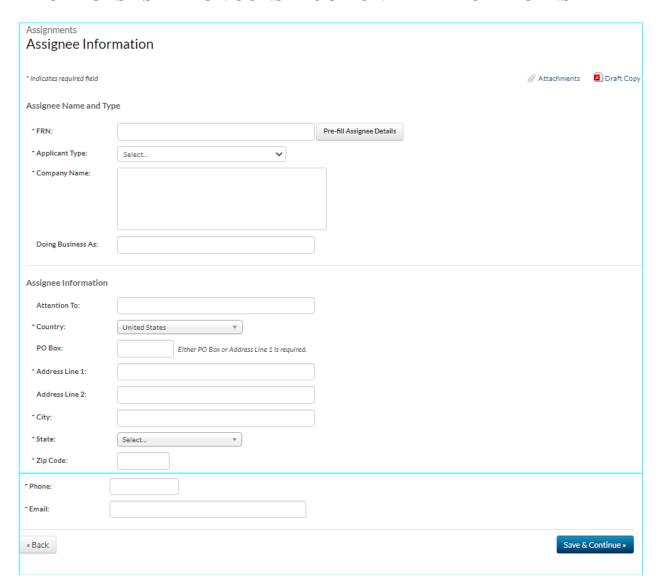

This set of screenshots tracks the *Pro Forma* Assignment of CP or License Application flow in LMS.

| Assignments                                                                                                                                                                    |
|--------------------------------------------------------------------------------------------------------------------------------------------------------------------------------|
| General Information                                                                                                                                                            |
| General mormation                                                                                                                                                              |
|                                                                                                                                                                                |
|                                                                                                                                                                                |
| * indicates required field                                                                                                                                                     |
|                                                                                                                                                                                |
|                                                                                                                                                                                |
| Application Description                                                                                                                                                        |
|                                                                                                                                                                                |
| Description of the application (255 characters max.) is visible only to you and is not part of the submitted application. It will be displayed in your Applications workspace. |
|                                                                                                                                                                                |
|                                                                                                                                                                                |
|                                                                                                                                                                                |
|                                                                                                                                                                                |
|                                                                                                                                                                                |
|                                                                                                                                                                                |
|                                                                                                                                                                                |
|                                                                                                                                                                                |
| Attachments                                                                                                                                                                    |
|                                                                                                                                                                                |
| * Are attachments (other than associated schedules) being filed with this application?                                                                                         |
| ○ Yes ○ No «Clear                                                                                                                                                              |
| O TES O IND "Cledi"                                                                                                                                                            |
|                                                                                                                                                                                |
|                                                                                                                                                                                |
| Cancel Save & Continue >                                                                                                                                                       |
|                                                                                                                                                                                |