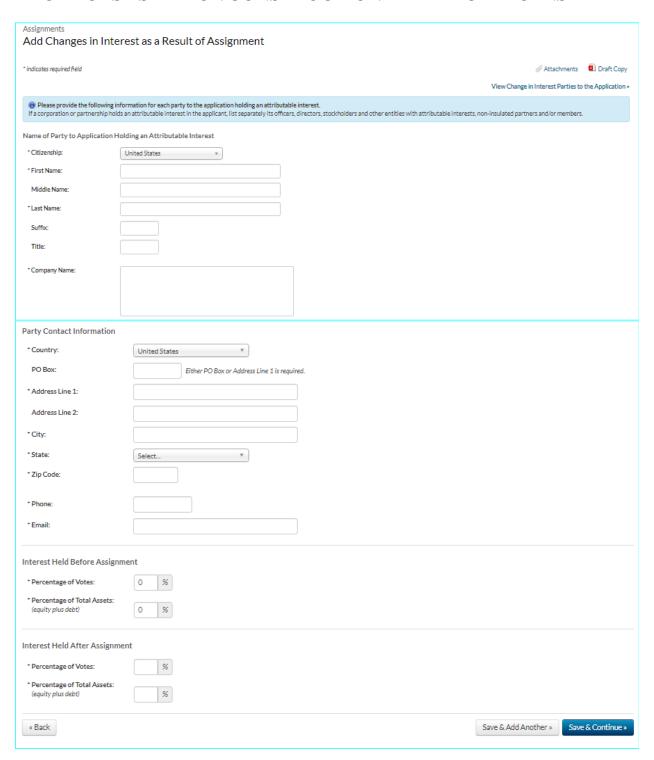

This set of screenshots tracks the *Pro Forma* Assignment of CP or License Application flow in LMS.

| Assignments                                                                                                                                                                    |
|--------------------------------------------------------------------------------------------------------------------------------------------------------------------------------|
| General Information                                                                                                                                                            |
| General mormation                                                                                                                                                              |
|                                                                                                                                                                                |
|                                                                                                                                                                                |
| * indicates required field                                                                                                                                                     |
|                                                                                                                                                                                |
|                                                                                                                                                                                |
| Application Description                                                                                                                                                        |
|                                                                                                                                                                                |
| Description of the application (255 characters max.) is visible only to you and is not part of the submitted application. It will be displayed in your Applications workspace. |
|                                                                                                                                                                                |
|                                                                                                                                                                                |
|                                                                                                                                                                                |
|                                                                                                                                                                                |
|                                                                                                                                                                                |
|                                                                                                                                                                                |
|                                                                                                                                                                                |
|                                                                                                                                                                                |
| Attachments                                                                                                                                                                    |
|                                                                                                                                                                                |
| * Are attachments (other than associated schedules) being filed with this application?                                                                                         |
| ○ Yes ○ No «Clear                                                                                                                                                              |
| O TES O IND "Cledi"                                                                                                                                                            |
|                                                                                                                                                                                |
|                                                                                                                                                                                |
| Cancel Save & Continue >                                                                                                                                                       |
|                                                                                                                                                                                |