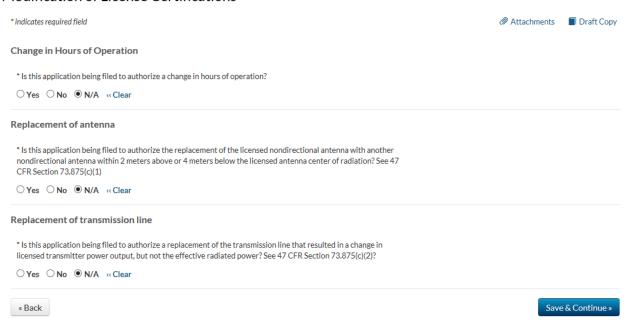

|                             |                  |
| *Would a Commission grant of Authorization for this location be an action which may have a significant er<br>1.1306?                             | nvironmental effect? See 47 | 7 C.F.R. Section |
| ○ Yes ○ No « Clear                                                                                                                               |                             |                  |
| « Back                                                                                                                                           | Save &                      | Continue »       |

#### Modification of License Certifications



#### Certification

| Crtification                                                                               |                                                                                                                                                                                                           |                                                           |                |
|--------------------------------------------------------------------------------------------|-----------------------------------------------------------------------------------------------------------------------------------------------------------------------------------------------------------|-----------------------------------------------------------|----------------|
| * indicates required fie