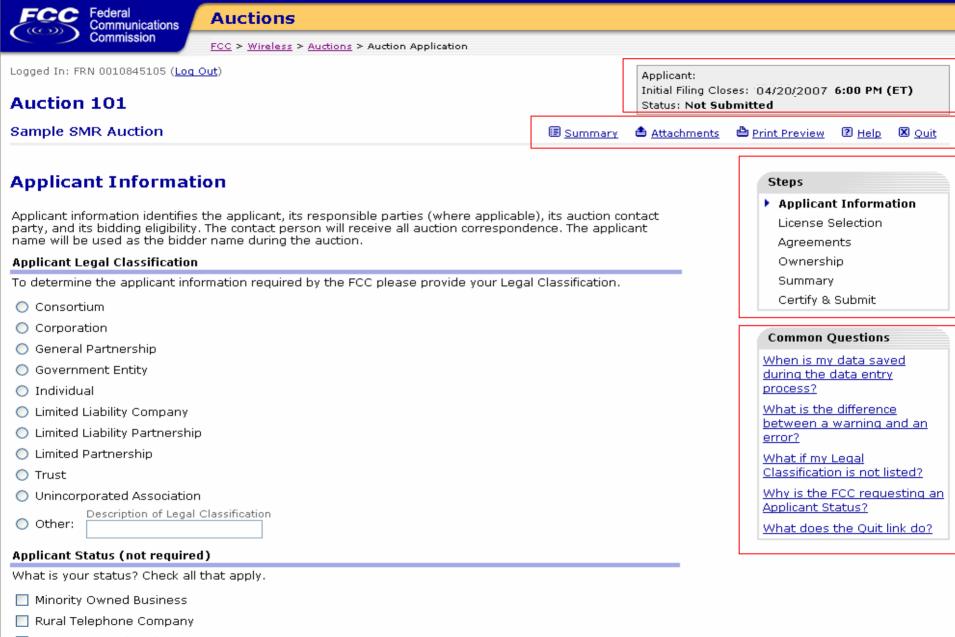

# **Applicant Information**

Applicant information identifies the applicant, its responsible parties (where applicable), its auction contact party, and its bidding eligibility. The contact person will receive all auction correspondence. The applicant name will be used as the bidder name during the auction.

### Applicant Legal Classification

To determine the applicant information required by the FCC please provide your Legal Classification.

- 🔘 Consortium
- Orporation
- 🔘 General Partnership
- 🔘 Government Entity
- 🔘 Individual
- 🔘 Limited Liability Company
- 🔘 Limited Liability Partnership
- 🔘 Limited Partnership
- 🔘 Trust
- O Unincorporated Association

Other:
 Description of Legal Classification

U Ourier.

## Applicant Status (not required)

What is your status? Check all that apply.

- Minority Owned Business
- 📃 Rural Telephone Company
- 📃 Woman Owned Business

A legal Classification must be selected in order to proceed

### Common Questions

When is my data saved during the data entry process?

What is the difference between a warning and an error?

What if my Legal Classification is not listed?

Why is the FCC requesting an Applicant Status?

What does the Quit link do?

Who is considered to be a Responsible Party?

What is a bidding credit?

What are anoregate average

BACK

What is the specific rule governing agreements, arrangements, and the like? Agreements with Other Parties and Joint Bidding Arrangements