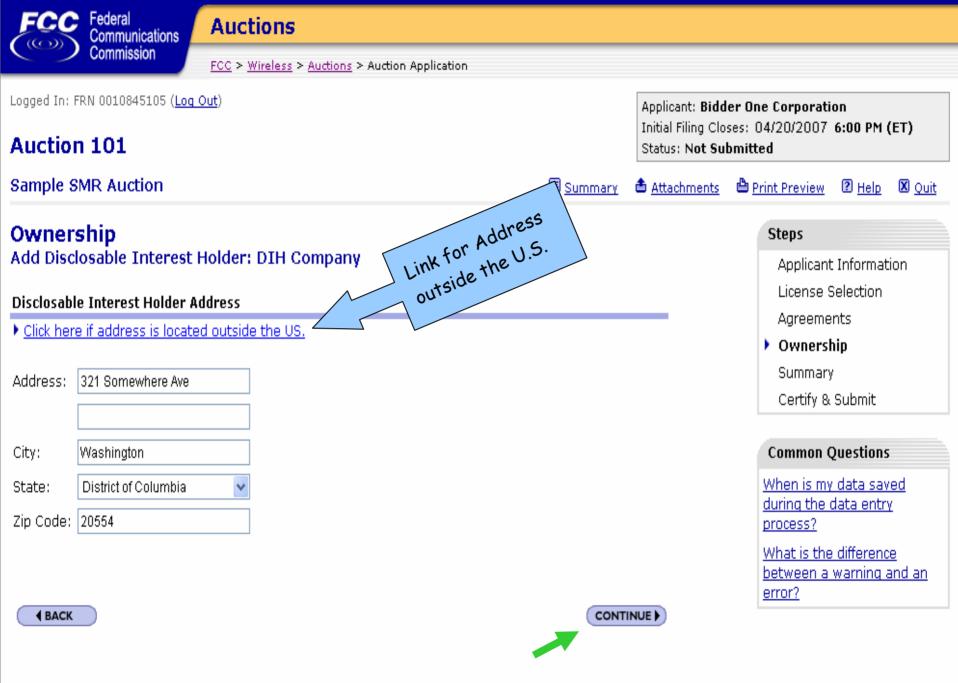

|
| Add Pauanua Information t                                                                                                                                                                                                                                                                | a thic Affiliata                                                                                                                                        |                     |         |                      |                                                                                                                              |                                                               |                                   |

DELETE SELECTED

Add Revenue Information to this Affiliate

Top







CONTINUE

BACK













What is a Jurisdiction of Formation?

What certification should I provide for foreign ownership?

Must an indirect ownership interest percentage be included in "Percent of Interest Held in Applicant"?

What should the "Percent of Interest Held in Applicant" reflect?



You currently have specified 0 FCC Regulated Businesses held by this Disclosable Interest Holder

Add FCC Regulated Business to this Disclosable Interest Holder

Federal Auctions Communications Commission FCC > Wireless > Auctions > Auction Application Logged In: FRN 0010845105 (Log Out) Applicant: Bidder One Corporation Initial Filing Closes: 04/20/2007 - 6:00 PM (ET) Auction 101 Status: Not Submitted Sample SMR Auction 💾 Print Preview 🛛 Help 🛛 Quit 🗉 Summary -🏝 Attachments 🛛 Ownership Steps