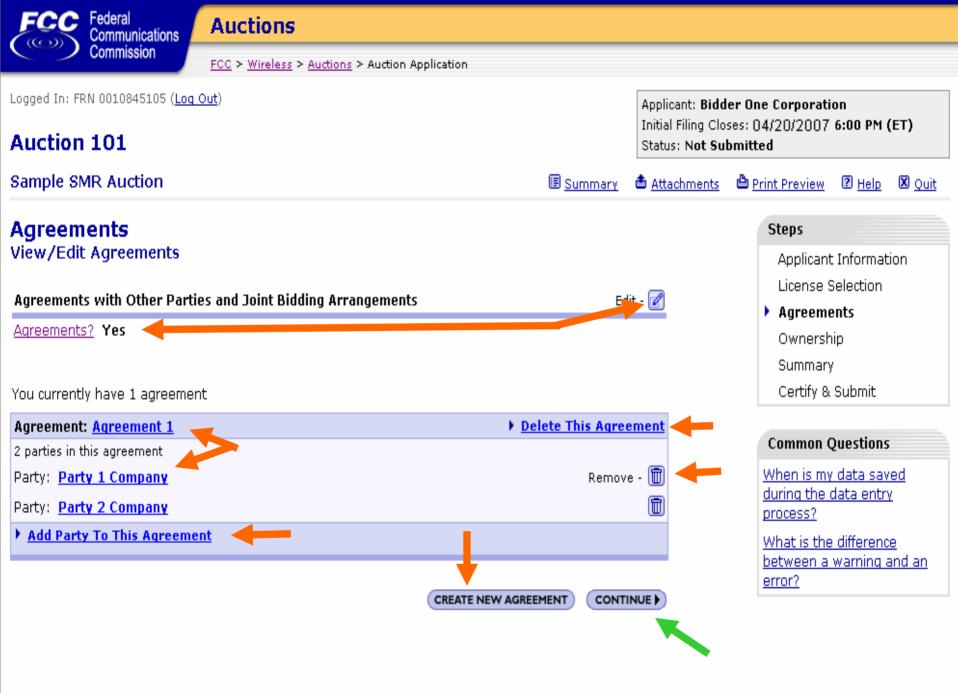

What does the Quit link do?

Who is considered to be a Responsible Party?

What is a bidding credit?

What are anoregate average

BACK

What is the specific rule governing agreements, arrangements, and the like? Agreements with Other Parties and Joint Bidding Arrangements

- Anti-Collusion Rule: Unless properly disclosed, communications concerning bids, bidding strategies, or settlement agreements (including post-auction market structures) are prohibited among applicants that bid for licenses in any of the same or overlapping geographic areas (Section 1.2105(c)).
- Information on applicants' license selections will not be made public at least until the May 21, 2007 upfront payment deadline has passed and the Commission determines the information procedures that will be used for the auction. The Commission will inform applicants by letter of the other applicants that have applied for licenses in any of the same geographic areas.
- To be in compliance, applicants must certify under penalty of perjury that they have not entered and will not enter into any explicit or implicit agreements, arrangements or understandings of any kind with any parties other than those they have identified regarding the amount of their bids, bidding strategies or particular licenses on which they will or will not bid.

# Agreements with Other Parties and Joint Bidding Arrangements Continued

- Prohibition period is between the short-form deadline April 20, 2007 at 6:00 p.m. - and the down payment deadline which will be specified in a future public notice. (Section 1.2105(c)(1)).
- The rule prohibits an auction applicant from discussing a competing applicant's bids or bidding strategies even if the first applicant does not discuss its own bids or bidding strategies.
- The rule requires auction applicants that make or receive a prohibited communication of bids or bidding strategies to report the communication immediately to the Commission in writing. (Section 1.2105(c)(6)).

# Agreements with Other Parties and Joint Bidding Arrangements Continued

- Applicants must identify all parties with whom they have entered into agreements, arrangements, or understandings of any kind relating to the licenses being auctioned, including post-auction market structure. (Section 1.2105(a)(2)(viii)). Any applicant that submits an auction application to participate in Auction No. 72 regardless of whether an upfront payment is submitted or a bid is made, remains subject to the Commission's anti-collusion rule until the post-auction down payment deadline.
- For the anti-collusion rule, "applicant" includes controlling interests, ownership interests, and officers and directors. (Section 1.2105(c)(7)(i)).