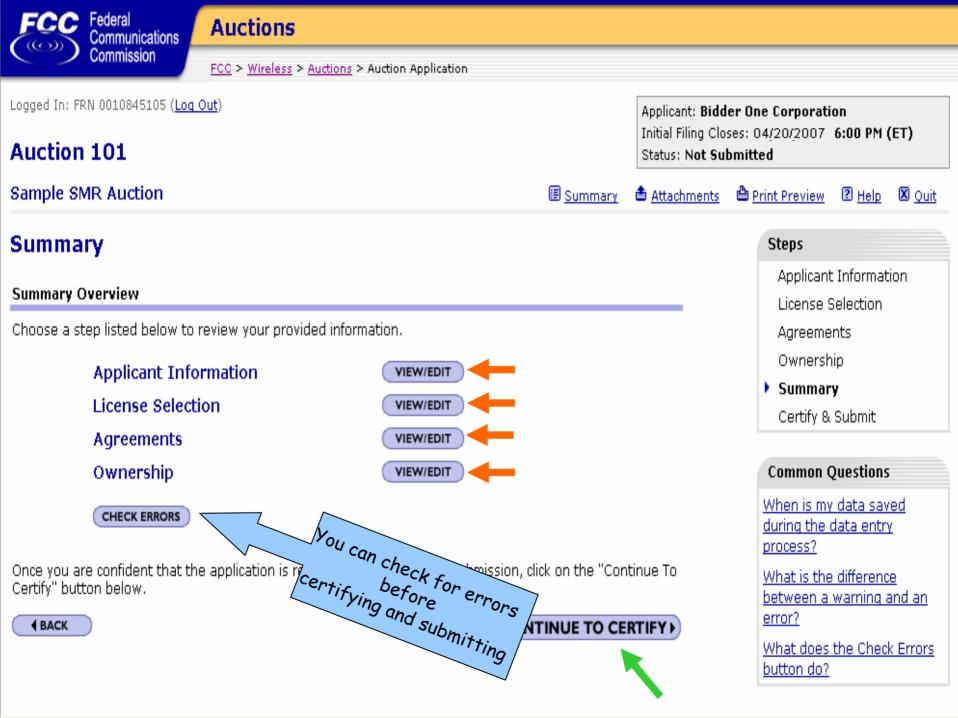

|                                                                                       |
|                                                                                                  |                                                                    |                  |                                                      |                                                                                       |

DELETE SELECTED

► <u>Top</u>

### FCC Regulated Businesses of this Applicant

You currently have specified 1 FCC Regulated Business(es)

FCC Regulated Business: FRB Corporation

#### DELETE SELECTED

▶ <u>Top</u>

## Affiliates of this Applicant

You currently have specified 1 Affiliate(s)

Affiliate: <u>Affiliate LLC</u>

## DELETE SELECTED

Top









## Former Default, Delinguency Statement

By indicating which statement applies and by submitting the application, applicants make the applicable statement under penalty of perjury. An applicant making the second statement must submit an upfront payment equal to 50 percent more than otherwise would be required.

- The applicant, its affiliates, its controlling interests, and the affiliates of its controlling interests (as those parties are defined by the Commission's rules) have never been in default on any Commission license and have never been delinquent on any non-tax debt owed to any Federal agency.
- One or more of the applicant, its affiliates, its controlling interests, or the affiliates of its controlling interests (as those parties are defined by the Commission's rules) have b