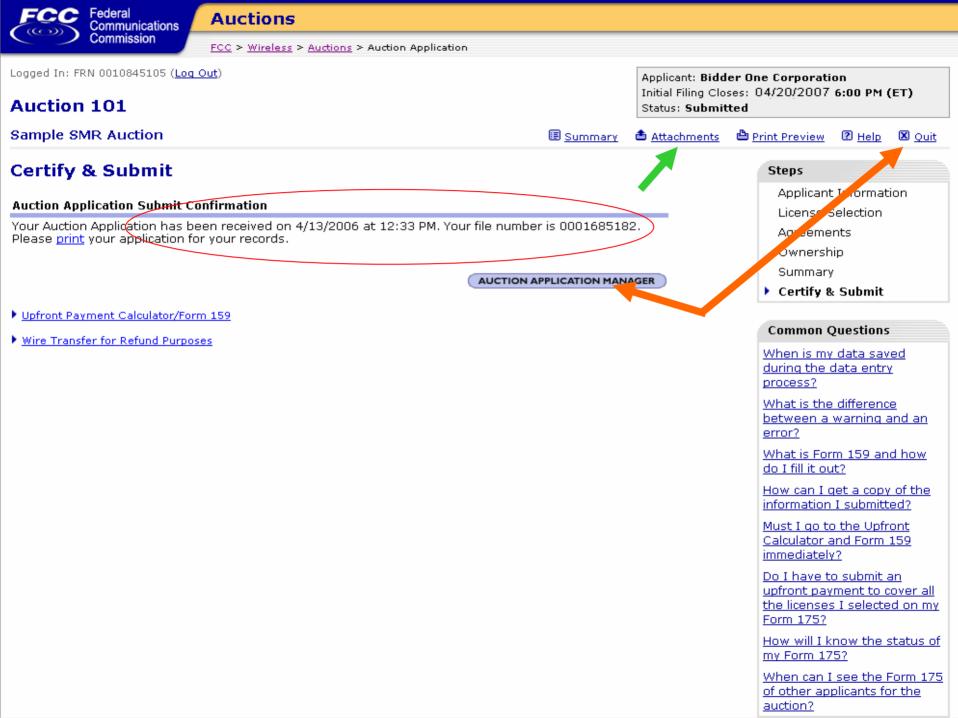

# **Auction Application Manager**

Approved by OMB 3060-0600 (Notice to Applicants)

**Create or Review Auction Applications** 

# Create New Application

Auction 101 Sample SMR Auction -- Initial Filing Window closes 4/20/2007, 6:00 PM