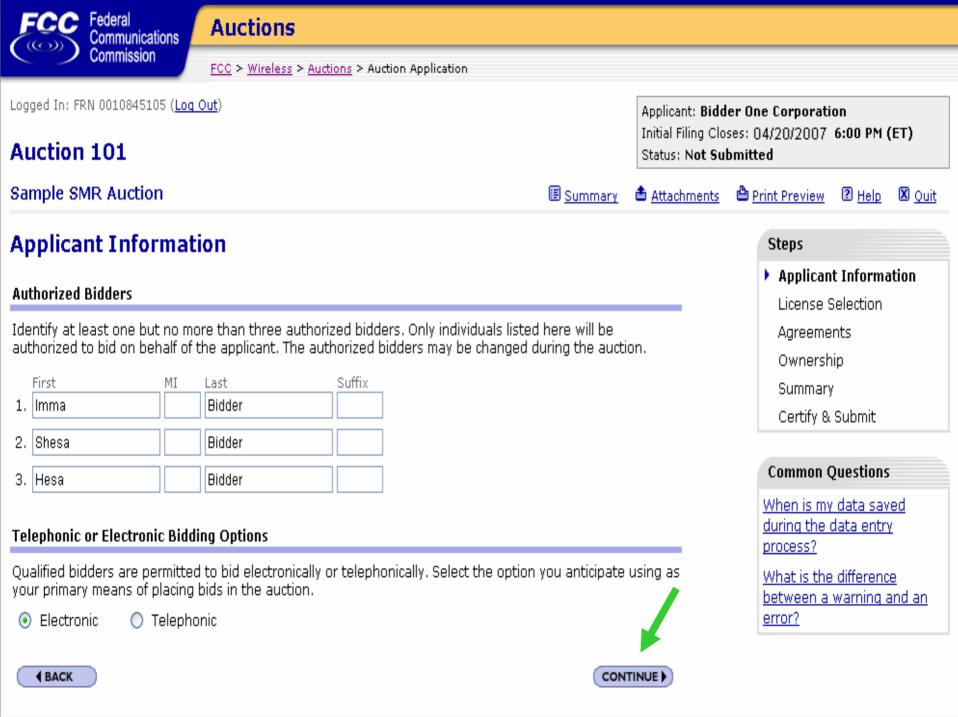

# **Applicant Information**

Applicant information identifies the applicant, its responsible parties (where applicable), its auction contact party, and its bidding eligibility. The contact person will receive all auction correspondence. The applicant name will be used as the bidder name during the auction.

### Applicant Legal Classification

To determine the applicant information required by the FCC please provide your Legal Classification.

- 🔘 Consortium
- Orporation
- 🔘 General Partnership
- 🔘 Government Entity
- 🔘 Individual
- 🔘 Limited Liability Company
- 🔘 Limited Liability Partnership
- 🔘 Limited Partnership
- 🔘 Trust
- O Unincorporated Association

## Applicant Status (not required)

What is your status? Check all that apply.

- Minority Owned Business
- 📃 Rural Telephone Company
- 📃 Woman Owned Business

A legal Classification must be selected in order to proceed