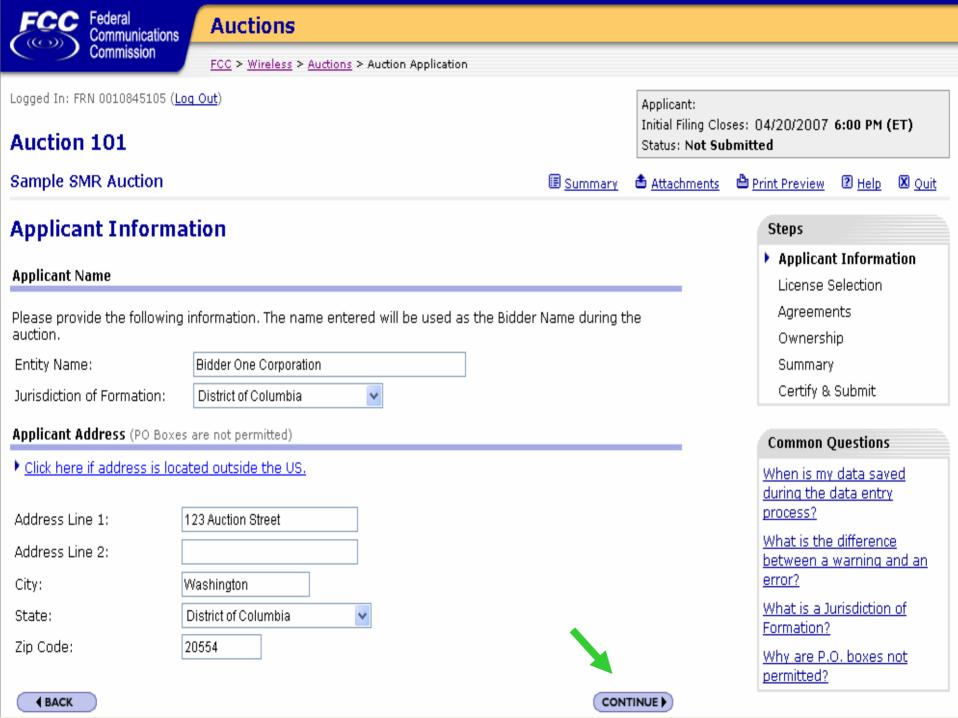

# **Applicant Information**

Applicant information identifies the applicant, its responsible parties (where applicable), its auction contact party, and its bidding eligibility. The contact person will receive all auction correspondence. The applicant name will be used as the bidder name during the auction.

### Applicant Legal Classification

To determine the applicant information required by the FCC please provide your Legal Classification.

- 🔘 Consortium
- Orporation
- 🔘 General Partnership
- 🔘 Government Entity
- 🔘 Individual
- 🔘 Limited Liability Company
- 🔘 Limited Liability Partnership
- 🔘 Limited Partnership
- 🔘 Trust
- O Unincorporated Association