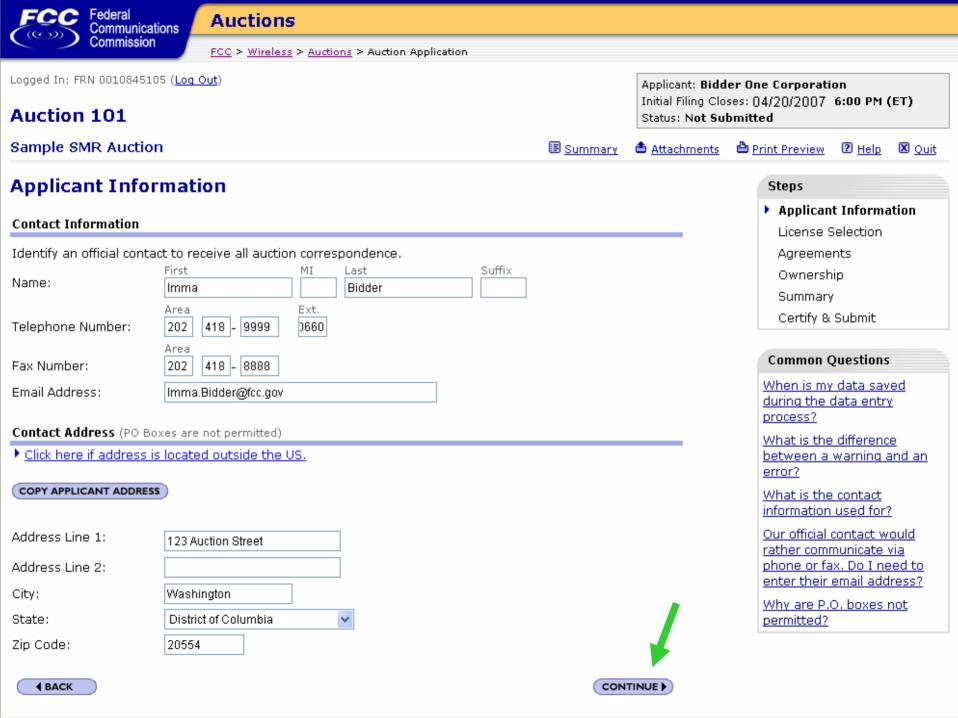

# **Applicant Information**

Applicant information identifies the applicant, its responsible parties (where applicable), its auction contact party, and its bidding eligibility. The contact person will receive all auction correspondence. The applicant name will be used as the bidder name during the auction.