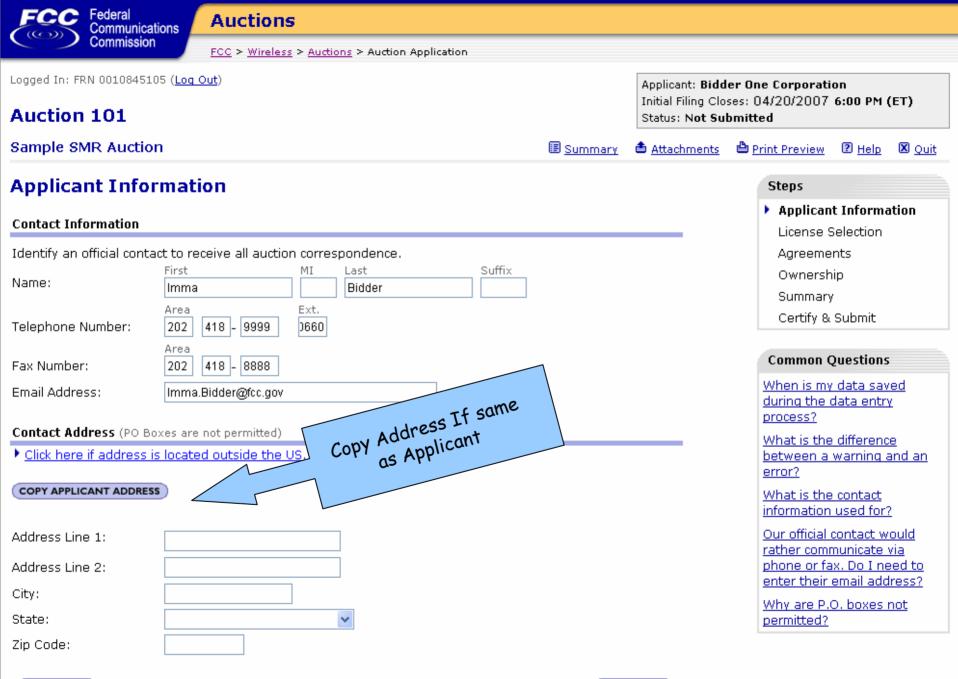

# **Applicant Information**

Applicant information identifies the applicant, its responsible parties (where applicable), its auction contact party, and its bidding eligibility. The contact person will receive all auction correspondence. The applicant name will be used as the bidder name during the auction.