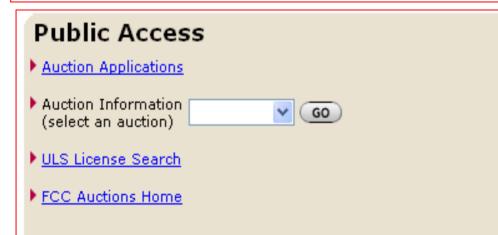

# Integrated Spectrum Auction System

# Applicant/Bidder Access

| FRN      |        |  |
|----------|--------|--|
| Password |        |  |
|          | LOG IN |  |
|          |        |  |

# Log In Information

The Applicant/Bidder Access section is password protected. Please type your FCC Registration Number (FRN) and its associated password to access the Auction Application or Bidding system. An FRN/password is not required for the Public Access section of the system.

## Forgot your Password? <u>FRN hotline information</u>

- Need an FRN? <u>Register with the FCC</u>
- Not sure if you have an FRN? Search the FCC Registration System database to determine if you have been assigned an FRN.

# Applicant/Bidder Access