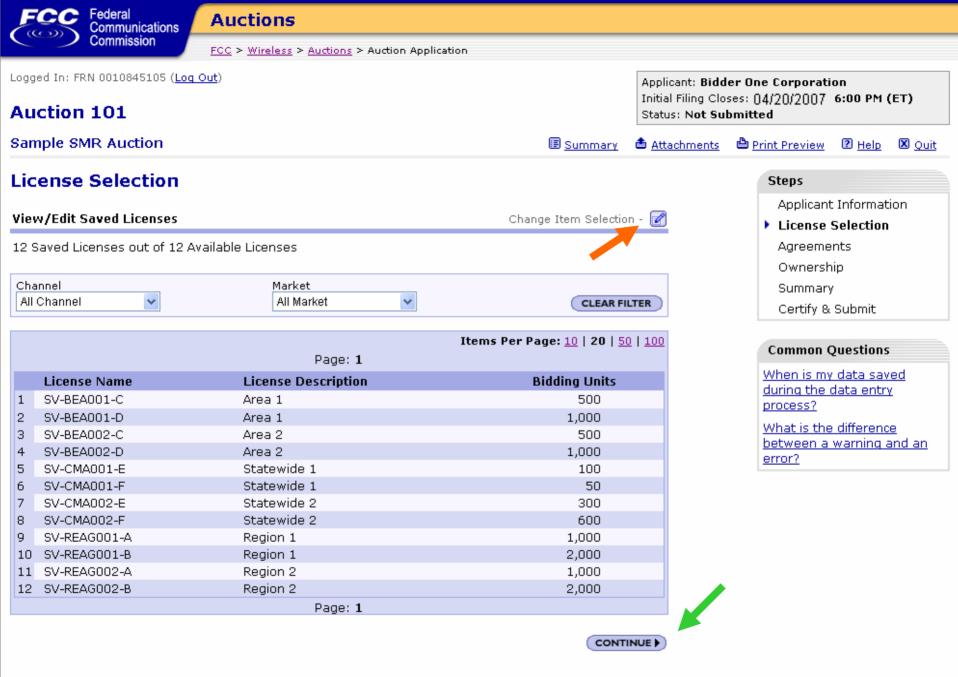

# **Applicant Information**

Applicant information identifies the applicant, its responsible parties (where applicable), its auction contact party, and its bidding eligibility. The contact person will receive all auction correspondence. The applicant name will be used as the bidder name during the auction.