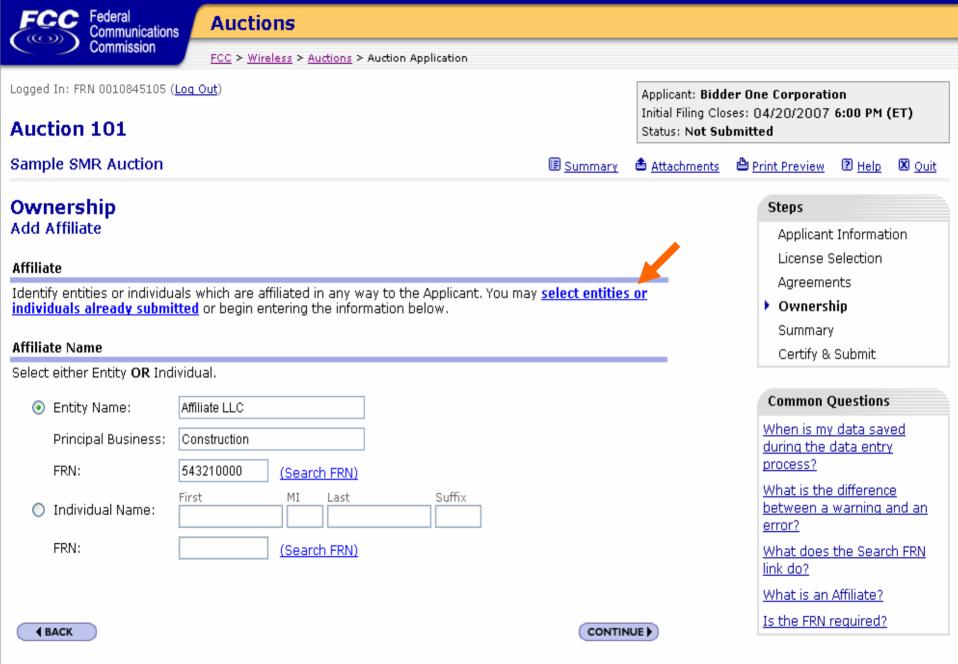

## Affiliates of this Applicant

You currently have specified 1 Affiliate(s)

Affiliate: <u>Affiliate LLC</u>

## DELETE SELECTED

Top