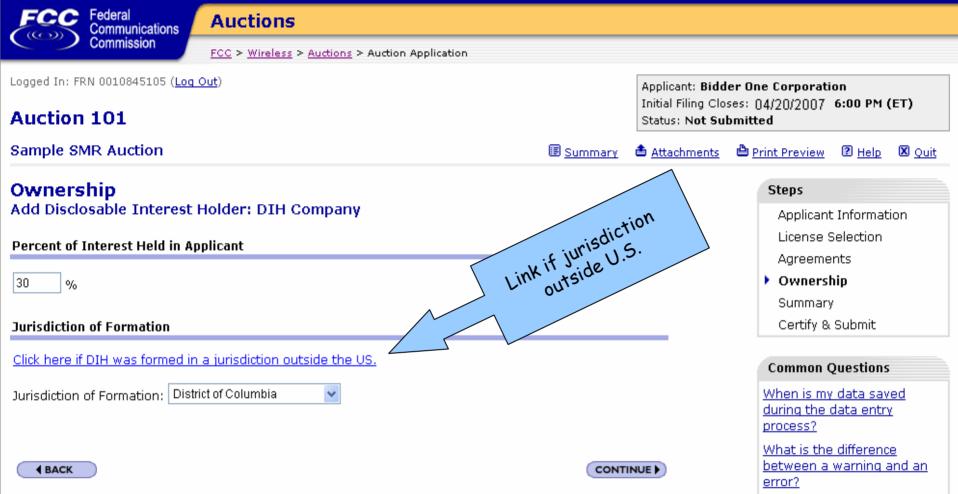

DELETE SELECTED

Add Revenue Information to this Affiliate

Top

CONTINUE

BACK

What is a Jurisdiction of Formation?

What certification should I provide for foreign ownership?

Must an indirect ownership interest percentage be included in "Percent of Interest Held in Applicant"?

What should the "Percent of Interest Held in Applicant" reflect?

You currently have specified 0 FCC Regulated Businesses held by this Disclosable Interest Holder

Add FCC Regulated Business to this Disclosable Interest Holder