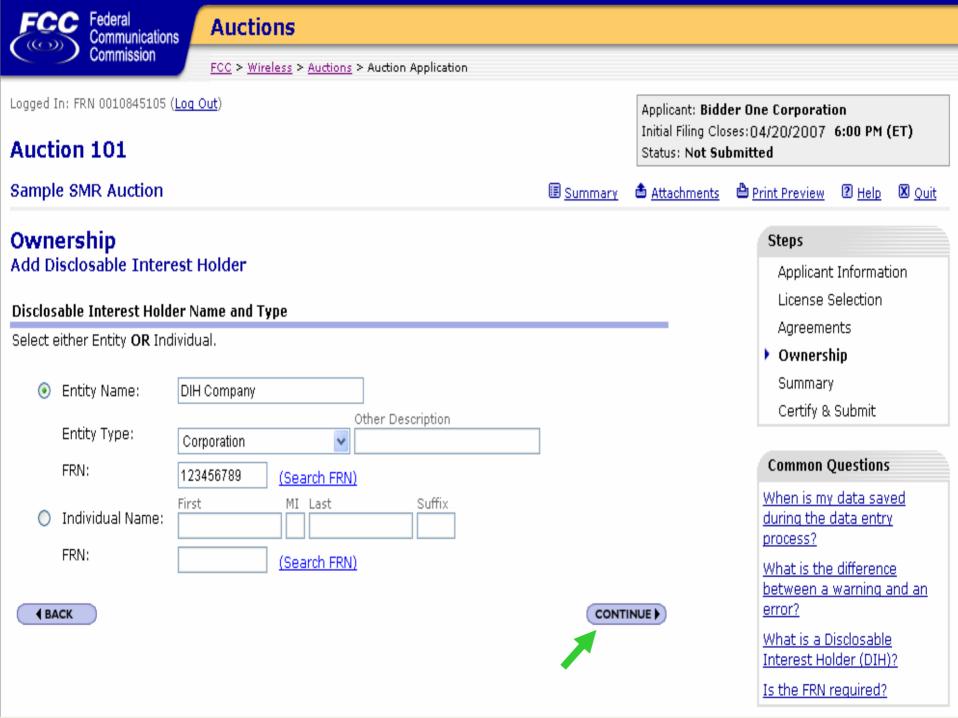

# **Applicant Information**

Applicant information identifies the applicant, its responsible parties (where applicable), its auction contact party, and its bidding eligibility. The contact person will receive all auction correspondence. The applicant name will be used as the bidder name during the auction.

### Applicant Legal Classification

To determine the applicant information required by the FCC please provide your Legal Classification.

- 🔘 Consortium
- Orporation
- 🔘 General Partnership
- 🔘 Government Entity
- 🔘 Individual
- 🔘 Limited Liability Company
- 🔘 Limited Liability Partnership
- 🔘 Limited Partnership
- 🔘 Trust
- O Unincorporated Association

## Applicant Status (not required)

What is your status? Check all that apply.

- Minority Owned Business
- 📃 Rural Telephone Company
- 📃 Woman Owned Business

A legal Classification must be selected in order to proceed