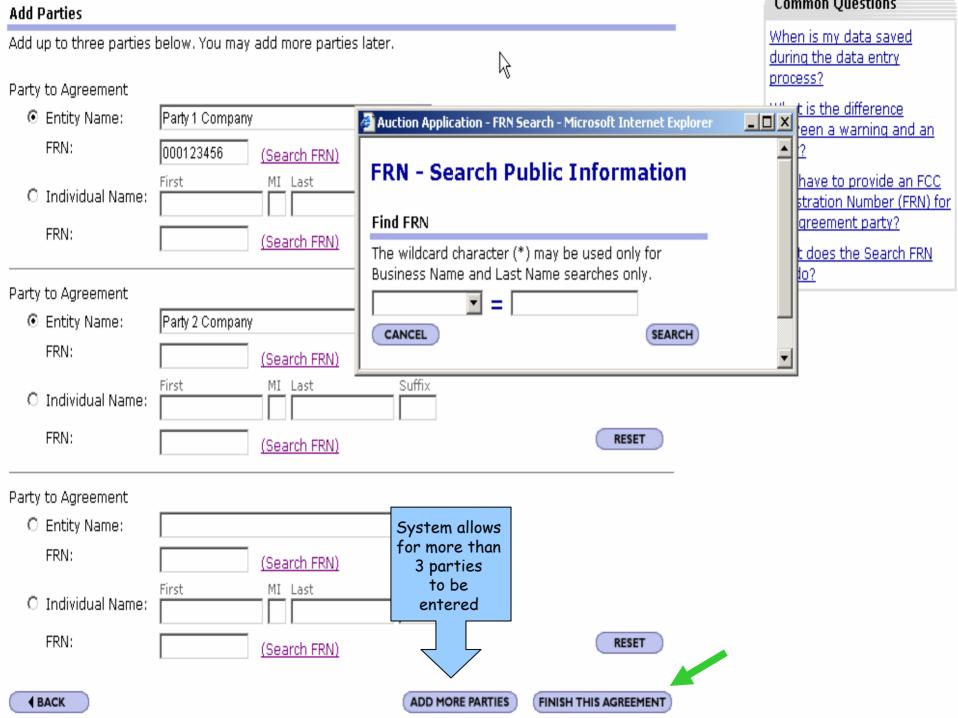

What does the Quit link do?

Who is considered to be a Responsible Party?

What is a bidding credit?

What are anoregate average

BACK

What is the specific rule governing agreements, arrangements, and the like? Agreements with Other Parties and Joint Bidding Arrangements

- Anti-Collusion Rule: Unless properly disclosed, communications concerning bids, bidding strategies, or settlement agreements (including post-auction market structures) are prohibited among applicants that bid for licenses in any of the same or overlapping geographic areas (Section 1.2105(c)).
- Information on applicants' license selections will not be made public at least until the May 21, 2007 upfront payment deadline has passed and the Commission determines the information procedures that will be used for the auction. The Commission will inform applicants by letter of the other applicants that have applied for licenses in any of the same geographic areas.
- To be in compliance, applicants must certify under penalty of perjury that they have not entered and will not enter into any explicit or implicit agreements, arrangements or understandings of any kind with any parties other than those they have identified regarding the amount of their bids, bidding strategies or particular licenses on which they will or will not bid.

# Agreements with Other Parties and Joint Bidding Arrangements Continued

- Prohibition period is between the short-form deadline April 20, 2007 at 6:00 p.m. - and the down payment deadline which will be specified in a future public notice. (Section 1.2105(c)(1)).
- The rule prohibits an auction applicant from discussing a competing applicant's bids or bidding strategies even if the first applicant does not discuss its own bids or bidding strategies.
- The rule requires auction applicants that make or receive a prohibited communication of bids or bidding strategies to report the communication immediately to the Commission in writing. (Section 1.2105(c)(6)).

# Agreements with Other Parties and Joint Bidding Arrangements Continued

- Applicants must identify all parties with whom they have entered into agreements, arrangements, or understandings of any kind relating to the licenses being auctioned, including post-auction market structure. (Section 1.2105(a)(2)(viii)). Any applicant that submits an auction application to participate in Auction No. 72 regardless of whether an upfront payment is submitted or a bid is made, remains subject to the Commission's anti-collusion rule until the post-auction down payment deadline.
- For the anti-collusion rule, "applicant" includes controlling interests, ownership interests, and officers and directors. (Section 1.2105(c)(7)(i)).

| <u>governing agre</u> | eements,  |       |
|-----------------------|-----------|-------|
| arrangements,         | , and the | like? |

| FCC Federal<br>Communicat                                                                                                                                                                         | tions                                               | Auctions                                                    |                       |                   |                   |                      |                                                                                                                                                         |                                                                                      |                                   |
|---------------------------------------------------------------------------------------------------------------------------------------------------------------------------------------------------|-----------------------------------------------------|-------------------------------------------------------------|-----------------------|-------------------|-------------------|----------------------|---------------------------------------------------------------------------------------------------------------------------------------------------------|--------------------------------------------------------------------------------------|-----------------------------------|
| Commission                                                                                                                                                                                        |                                                     | FCC > <u>Wireless</u> > <u>Auction</u>                      | <u>ns</u> > Auction A | Application       |                   |                      |                                                                                                                                                         |                                                                                      |                                   |
| Logged In: FRN 001084510                                                                                                                                                                          | )5 ( <u>Log O</u> u                                 | <u>it</u> )                                                 |                       |                   |                   |                      | er One Corporat<br>ses: 04/20/2007<br>bmitted                                                                                                           |                                                                                      | ET)                               |
| Sample SMR Auction                                                                                                                                                                                | n                                                   |                                                             |                       |                   | 🗉 <u>Summary</u>  | 📤 <u>Attachments</u> | ៉ Print Preview                                                                                                                                         | 2 Help                                                                               | 🗵 <u>Quit</u>                     |
| Agreements<br>Create New Agreement<br>Identify all parties with<br>agreements, arrangeme<br>any such agreements re<br>Provide an identifiying n                                                   | whom Ap<br>ents or ur<br>elating to                 | derstandings of any l<br>the post-auction mar               | kinḋ relating         | to the licenses b |                   |                      | License<br>Agreem<br>Owners<br>Summar                                                                                                                   | hip<br>y                                                                             | on                                |
| Agreement Identifier:                                                                                                                                                                             | Agreeme                                             | ent 1                                                       |                       |                   |                   |                      | Certify 8                                                                                                                                               | 4 Submit                                                                             |                                   |
| Add Parties Add up to three parties Party to Agreement  Entity Name: FRN: Individual Name: FRN: Party to Agreement Entity Name: FRN: Individual Name: FRN: Individual Name: FRN: Individual Name: | Party 1 C<br>0001234<br>First<br>Party 2 C<br>First | ompany<br>56 <u>(Search FRN)</u><br>MI Last<br>(Search FRN) | Su<br>Su              | ıffix             | RE                | SET                  | Common<br>When is m<br>during the<br>process?<br>What is the<br>between a<br>error?<br>Do I have 1<br>Registratio<br>my agreen<br>What does<br>link do? | data entry<br>e difference<br>warning a<br>to provide .<br>n Number (<br>hent party? | 2<br>nd an<br>an FCC<br>(FRN) for |
| <u> </u>                                                                                                                                                                                          |                                                     |                                                             |                       |                   |                   |                      |                                                                                                                                                         |                                                                                      |                                   |
| FRN:                                                                                                                                                                                              |                                                     | (Search FRN)                                                |                       |                   | RE                | SET                  |                                                                                                                                                         |                                                                                      |                                   |
| Party to Agreement <ul> <li>Entity Name:</li> <li>FRN:</li> <li>Individual Name:</li> <li>FRN:</li> </ul>                                                                                         | First                                               | (Search FRN)<br>MI Last<br>(Search FRN)                     | Su                    | ıffi×             | RE                | SET                  |                                                                                                                                                         |                                                                                      |                                   |
|                                                                                                                                                                                                   |                                                     |                                                             |                       | DD MORE PARTIES   | FINISH THIS AGREE | EMENT                |                                                                                                                                                         |                                                                                      |                                   |