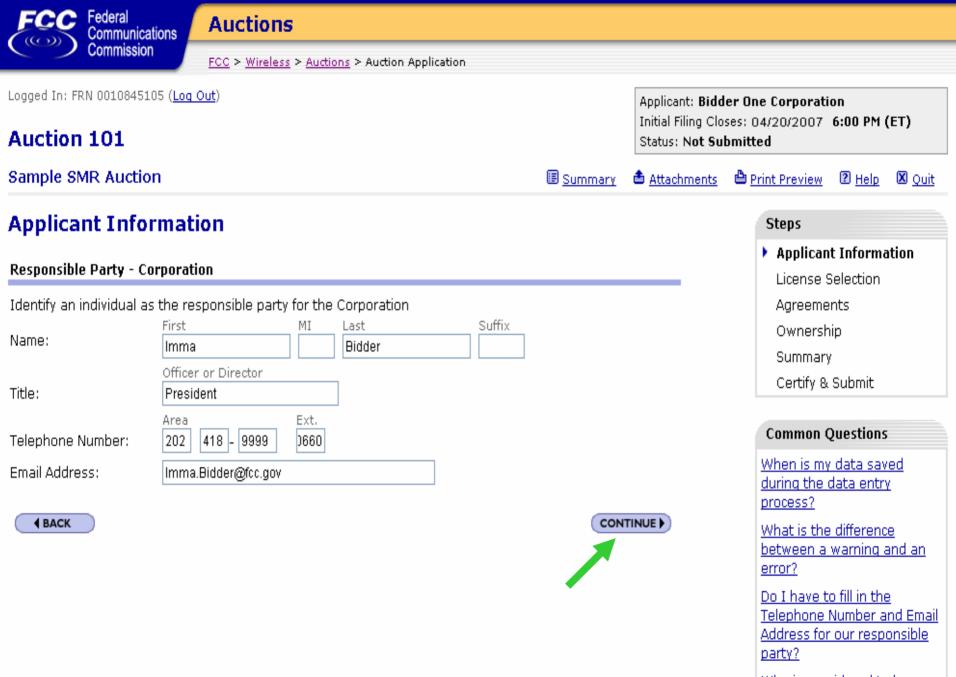

# **Applicant Information**

Applicant information identifies the applicant, its responsible parties (where applicable), its auction contact party, and its bidding eligibility. The contact person will receive all auction correspondence. The applicant name will be used as the bidder name during the auction.