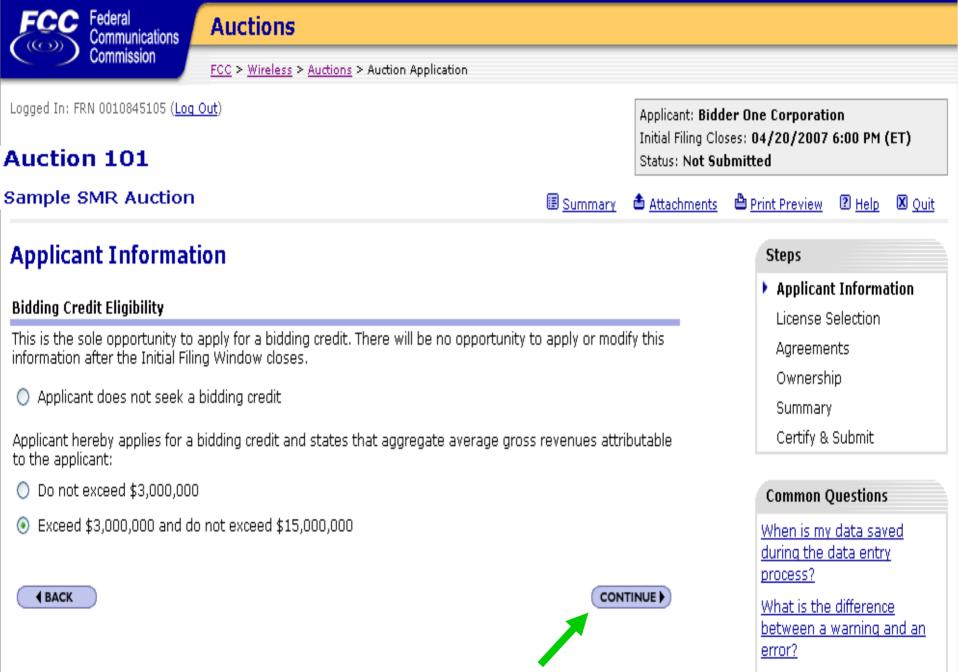

# **Applicant Information**

Applicant information identifies the applicant, its responsible parties (where applicable), its auction contact party, and its bidding eligibility. The contact person will receive all auction correspondence. The applicant name will be used as the bidder name during the auction.