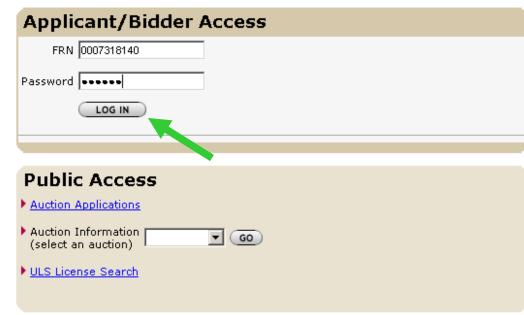

# Applicant/Bidder Access

| FRN                         |
|-----------------------------|
| Password                    |
| LOG IN                      |
|                             |
|                             |
|                             |
| Public Access               |
| <u>Auction Applications</u> |
| Auction Information GO      |
| ULS License Search          |
|                             |

### Log In Information

The pages you are trying to access are protected. Please type your FCC Registration Number (FRN) and its associated password.

- Forgot your Password? <u>FRN hotline information</u>
- Need an FRN? <u>Register with the FCC</u>
- Not sure if you have an FRN? Search the FCC Registration System database to determine if you have been assigned an FRN.