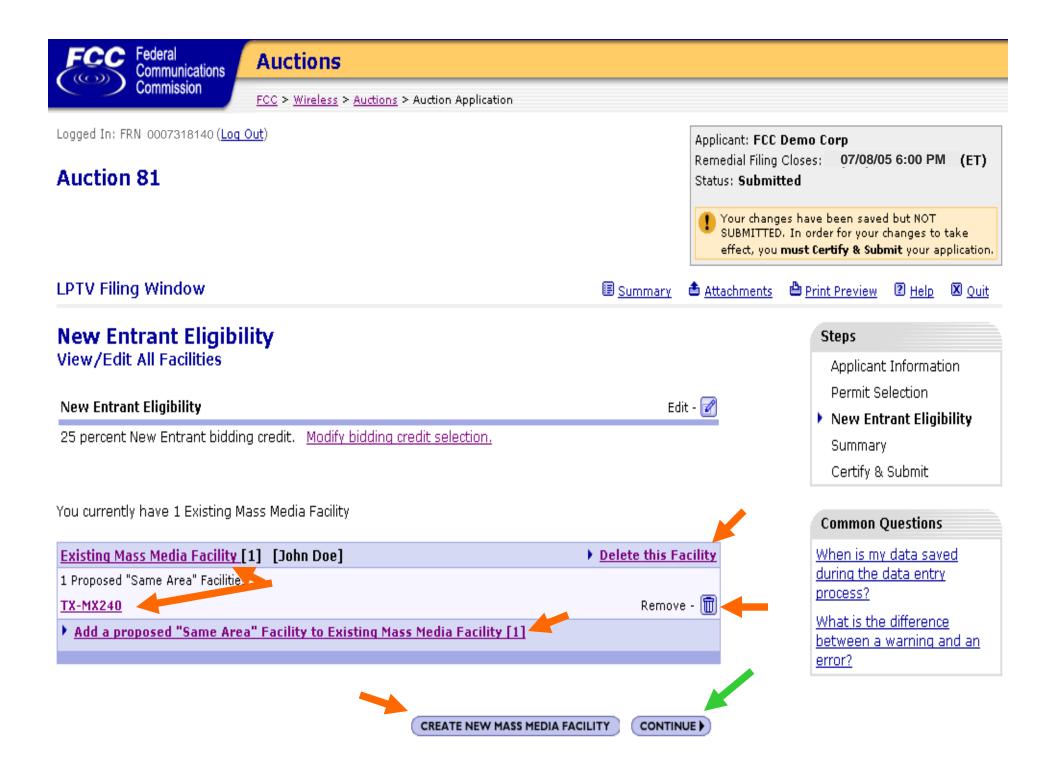

ommunications Medium<br>or<br> |                           | <u>error?</u>                                      |  |
| C Entity:                                                                                                                                                                                                                                                                                                                                                                                                                                                                                                |                                                                                                      | ting mass                 |                                                    |  |







Once you are confident that the application is ready for certification and submission, click on the "Continue To Certify" button below.

BACK

CONTINUE TO CERTIFY >

error?

button do?

What does the Check Errors

| FCC Fede           | eral<br>munications           | Auctions                                     |                   |                  |                                           |                                                                                                                          |
|--------------------|-------------------------------|----------------------------------------------|-------------------|------------------|-------------------------------------------|------------------------------------------------------------------------------------------