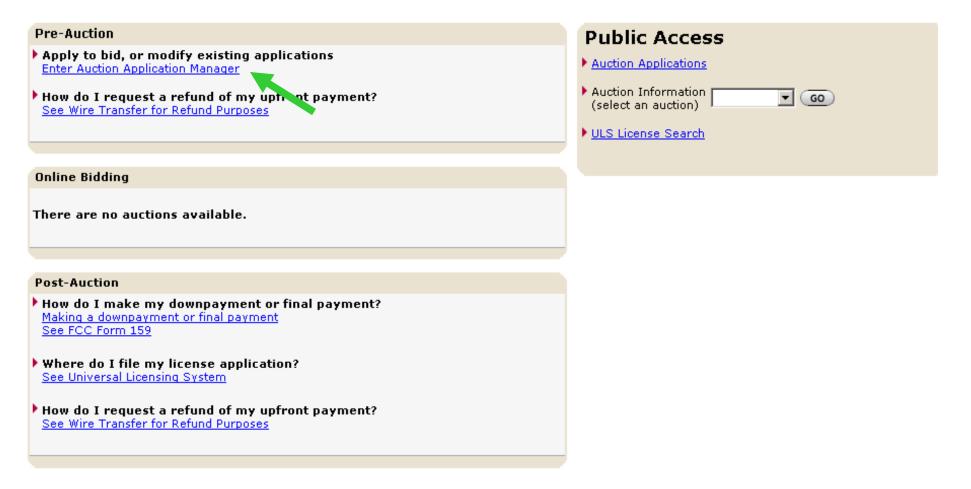

## **My Auctions Page**

### Logged In: FRN 0007318140 (<u>Lo</u>

| Curron                            | Federal<br>Communications     | Auctions         |                               |                    |                  |                       |                                                   |               |
|-----------------------------------|-------------------------------|------------------|-------------------------------|--------------------|------------------|-----------------------|---------------------------------------------------|---------------|
|                                   | Commission                    | FCC > Wireless > | <u>Auctions</u> > Auction App | plication          |                  |                       |                                                   |               |
| Logged In: FRM                    | 0007318140 ( <u>Loq</u>       | Out)             |                               |                    |                  |                       |                                                   | 2 <u>Help</u> |
| Create or F                       | Application<br>Review Auction |                  |                               |                    |                  |                       | Approved by OMB<br>3060-0600 ( <u>Notice to A</u> | pplicants)    |
| Create New                        | Application                   |                  |                               |                    |                  |                       |                                                   |               |
| No new aucti                      | ons                           |                  |                               |                    |                  |                       |                                                   |               |
| Review or M                       | odify Existing App            | plications       |                               |                    |                  |                       |                                                   |               |
| Auction                           | Applicant Na                  | me               | Application Status            | s Last             | Modified         | Last Submitte         | ed                                                |               |
| <mark>81</mark><br>Remeutar all'r | FCC Demo C                    |                  | Submitted                     | 8/3/               | 2000, 2:58 PM    | 8/3/2000, 2:5         | 59 PM                                             | 320           |
| 💲 - Upfront P                     | Payment Calculator            | and Form 159 [   | - Refund Form 🛛 📝             | - Edit Application | 瞑 - Withdraw App | plication 🛛 🤉 - Searc | ch                                                |               |
| Documentati                       | ion                           |                  |                               |                    |                  |                       |                                                   |               |
| Auction: 3-1                      | PCS Narrowband Re             | gion             | <b>T GO</b>                   |                    |                  |                       |                                                   |               |
|                                   |                               |                  |                               |                    |                  |                       |                                                   |               |
|                                   |                               |                  |                               |                    |                  |                       |                                                   |               |
|                                   |                               |                  |                               |                    |                  |                       |                                                   |               |
|                                   |                               |                  |                               |                    |                  |                       |                                                   |               |
|                                   |                               |                  |                               |                    |                  |                       |                                                   |               |