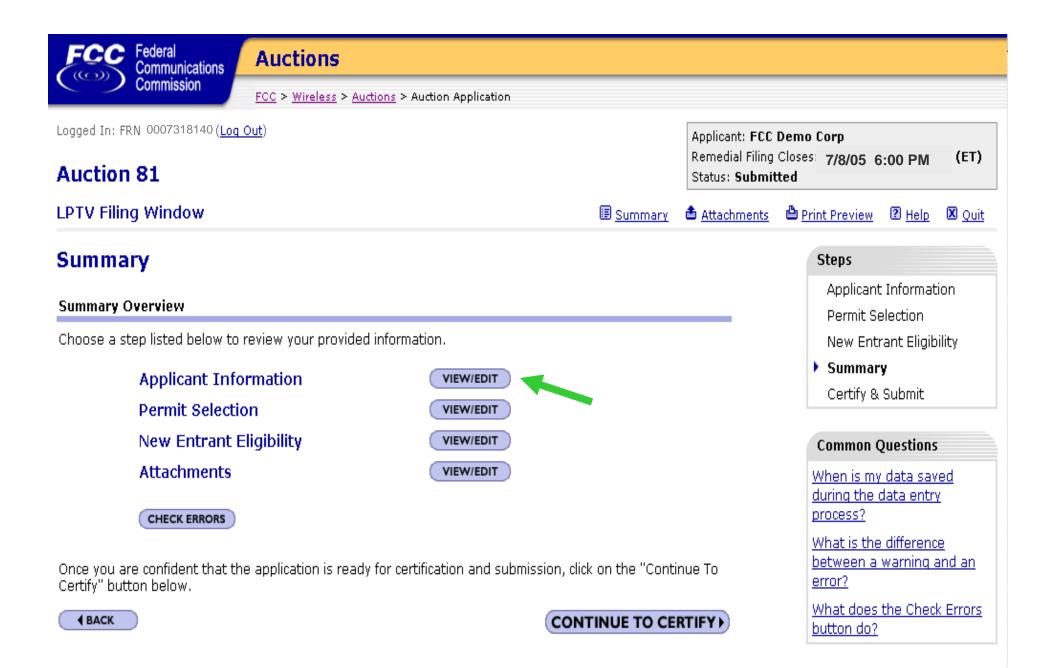

| FCC Federal<br>Communications                                                                                                     | Auctions                                                                                                              |           |                                                          |                                                                |
|-----------------------------------------------------------------------------------------------------------------------------------|-----------------------------------------------------------------------------------------------------------------------|-----------|----------------------------------------------------------|----------------------------------------------------------------|
| Commission                                                                                                                        | FCC > <u>Wireless</u> > <u>Auctions</u> > Auction Application                                                         |           |                                                          |                                                                |
| Logged In: FRN 0007318140 Log                                                                                                     | Dut)                                                                                                                  |           | Applicant: FCC I<br>Remedial Filing (<br>Status: Submitt | Closes: 07/08/05 6:00 PM (ET)                                  |
| LPTV Filing Window                                                                                                                |                                                                                                                       | 🗉 Summary | 📤 Attachments                                            | Print Preview 2 Help 🛛 Quit                                    |
| Applicant Informati                                                                                                               |                                                                                                                       |           |                                                          | Steps<br>Applicant Information                                 |
|                                                                                                                                   | ng information for Applicant Information. Please review<br>you are confident that the information is correct, click ( |           |                                                          | Permit Selection<br>New Entrant Eligibility<br>Summary         |
| Applicant Name                                                                                                                    |                                                                                                                       | Ec        | dit - 🕜                                                  | Certify & Submit                                               |
| Entity Name:<br>Jurisdiction of Formation:                                                                                        | FCC Demo Corp                                                                                                         |           |                                                          | Common Questions<br>When is my data saved                      |
| Applicant Legal Classification                                                                                                    | and Status                                                                                                            |           |                                                          | during the data entry                                          |
| Legal Classification:<br>Applicant Status:                                                                                        | Corporation                                                                                                           |           |                                                          | process?<br>What is the difference<br>between a warning and an |
| Applicant Address                                                                                                                 |                                                                                                                       |           |                                                          | error?                                                         |
| Address Line 1:<br>Address Line 2:<br>City:<br>State:<br>Zip Code:                                                                | 123 Auction Ave<br>Washington<br>DC<br>20554                                                                          |           |                                                          |                                                                |
| Responsible Party                                                                                                                 |                                                                                                                       |           |                                                          |                                                                |
| Name:<br>Title:<br>Telephone Number :<br>Email Address:                                                                           | John Doe<br>President<br>(202) 418-0000<br>fccdemocorp@fcc.gov                                                        |           |                                                          |                                                                |
| Contact Information                                                                                                               |                                                                                                                       |           |                                                          |                                                                |
| Name:<br>Telephone Number:<br>Fax Number:<br>Email Address:<br>Address Line 1:<br>Address Line 2:<br>City:<br>State:<br>Zip Code: | John Doe<br>(202) 418-0000<br>(202) 418-9999<br>fccdemocorp@fcc.gov<br>123 Auction Ave<br>Washington<br>DC<br>20554   |           |                                                          |                                                                |
| Authorized Bidders                                                                                                                |                                                                                                                       |           |                                                          |                                                                |
| Bidder 1:<br>Bidding Option:                                                                                                      | John Doe                                                                                                              |           |                                                          |                                                                |