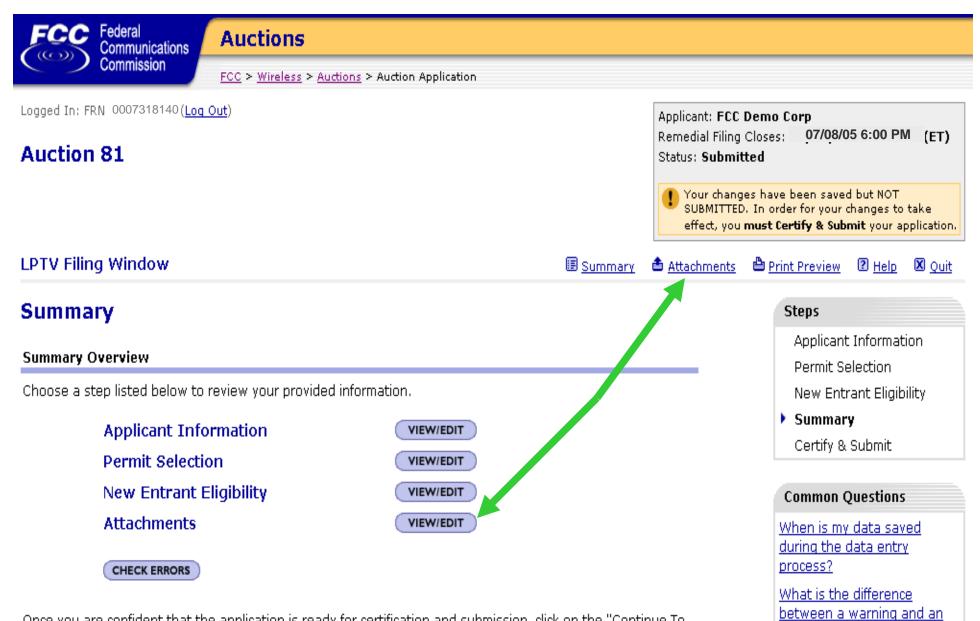

munications Medium<br>or<br> |                           | <u>error?</u>                                      |  |
| C Entity:                                                                                                                                                                                                                                                                                                                                                                                                                                                                                                |                                                                                                      | ting mass                 |                                                    |  |







Once you are confident that the application is ready for certification and submission, click on the "Continue To Certify" button below.

BACK

CONTINUE TO CERTIFY >

error?

button do?

What does the Check Errors

| FCC Fede           | eral<br>munications           | Auctions                                     |                   |                  |                                           |                                                                                                                          |
|--------------------|-------------------------------|----------------------------------------------|-------------------|------------------|-------------------------------------------|--------------------------------------------------------------------------------------------