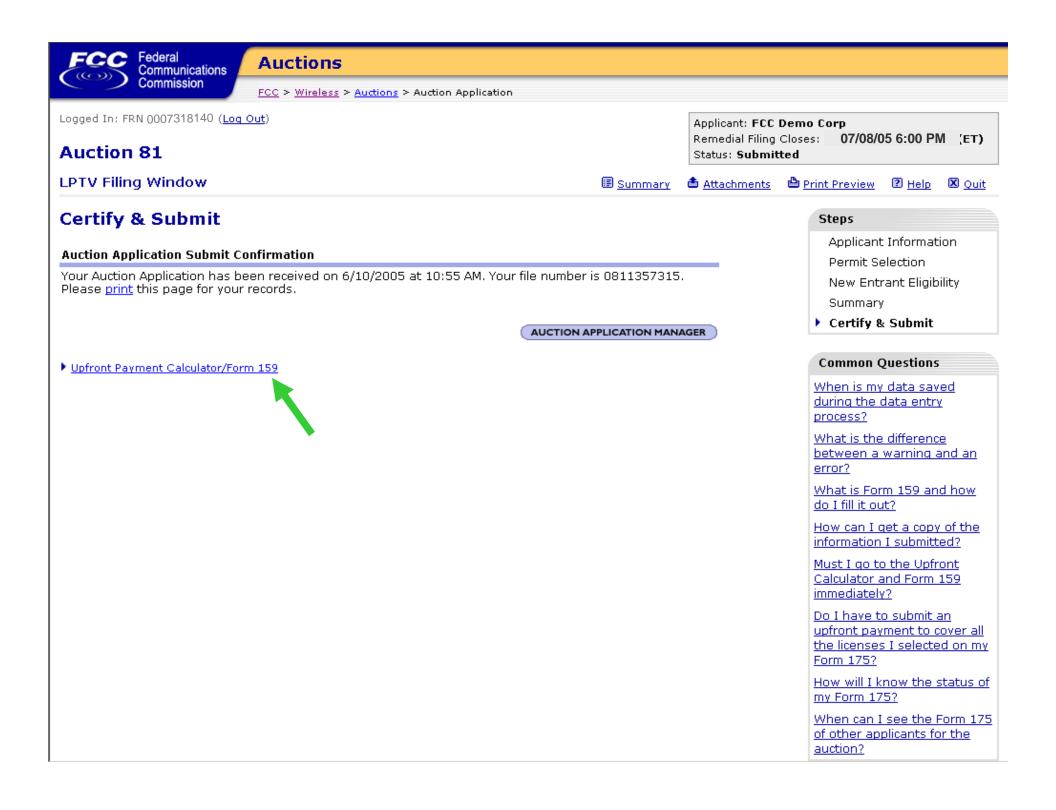

### Logged In: FRN 0007318140 (<u>Lo</u>

| Curron                            | Federal<br>Communications     | Auctions         |                               |                    |                  |                       |                                                   |               |
|-----------------------------------|-------------------------------|------------------|-------------------------------|--------------------|------------------|-----------------------|---------------------------------------------------|---------------|
|                                   | Commission                    | FCC > Wireless > | <u>Auctions</u> > Auction App | plication          |                  |                       |                                                   |               |
| Logged In: FRM                    | 0007318140 ( <u>Loq</u>       | Out)             |                               |                    |                  |                       |                                                   | 2 <u>Help</u> |
| Create or F                       | Application<br>Review Auction |                  |                               |                    |                  |                       | Approved by OMB<br>3060-0600 ( <u>Notice to A</u> | pplicants)    |
| Create New                        | Application                   |                  |                               |                    |                  |                       |                                                   |               |
| No new aucti                      | ons                           |                  |                               |                    |                  |                       |                                                   |               |
| Review or M                       | odify Existing App            | plications       |                               |                    |                  |                       |                                                   |               |
| Auction                           | Applicant Na                  | me               | Application Status            | s Last             | Modified         | Last Submitte         | ed                                                |               |
| <mark>81</mark><br>Remeutar all'r | FCC Demo C                    |                  | Submitted                     | 8/3/               | 2000, 2:58 PM    | 8/3/2000, 2:5         | 59 PM                                             | 320           |
| 💲 - Upfront P                     | Payment Calculator            | and Form 159 [   | - Refund Form 🛛 📝             | - Edit Application | 瞑 - Withdraw App | plication 🛛 🤉 - Searc | ch                                                |               |
| Documentati                       | ion                           |                  |                               |                    |                  |                       |                                                   |               |
| Auction: 3-1                      | PCS Narrowband Re             | gion             | <b>T GO</b>                   |                    |                  |                       |                                                   |               |
|                                   |                               |                  |                               |                    |                  |                       |                                                   |               |
|                                   |                               |                  |                               |                    |                  |                       |                                                   |               |
|                                   |                               |                  |                               |                    |                  |                       |                                                   |               |
|                                   |                               |                  |                               |                    |                  |                       |                                                   |               |
|                                   |                               |                  |                               |                    |                  |                       |                                                   |               |