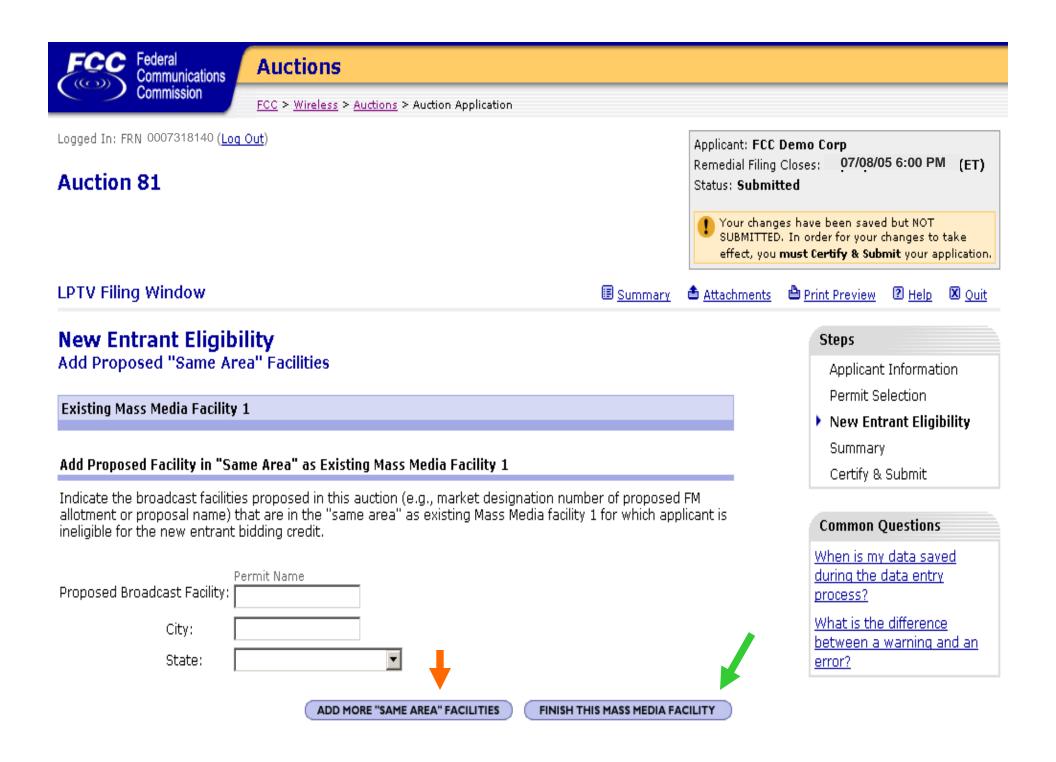

Communications Medium<br>or<br> |                           | <u>error?</u>                                      |  |
| C Entity:                                                                                                                                                                                                                                                                                                                                                                                                                                                                                                |                                                                                                      | ting mass                 |                                                    |  |







Once you are confident that the application is ready for certification and submission, click on the "Continue To Certify" button below.

BACK

CONTINUE TO CERTIFY >

error?

button do?

What does the Check Errors

| FCC Fede           | eral<br>munications           | Auctions                                     |                   |                  |                                           |                                                                                                                          |
|--------------------|-------------------------------|----------------------------------------------|-------------------|------------------|-------------------------------------------|----------------------------------------------------------------------------------------